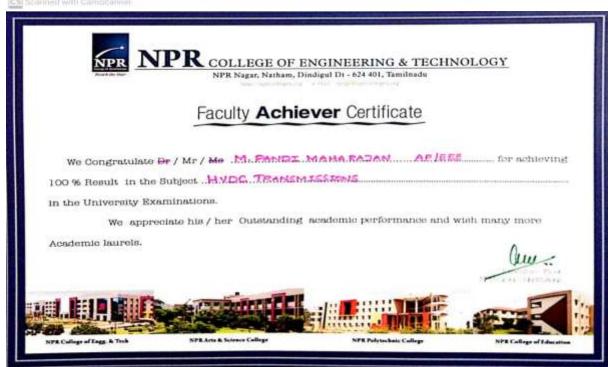

### Metric No 6.3.1 Effective Welfare Measures for Faculty & Non Teaching Staff

| S. No. | Welfare Measures                                                                                                        | Proof / Page No |
|--------|-------------------------------------------------------------------------------------------------------------------------|-----------------|
| 1      | Medical leave, Maternity leave & Marriage leave                                                                         | 02              |
| 2      | Sponsorship for attending seminars, workshops, FDPs, and presenting papers in National/ International conferences       | 07              |
| 3      | Group Insurance for the entire Faculty                                                                                  | 20              |
| 4      | Interest Free Loan in case of Marriage / Emergency Situations                                                           | 28              |
| 5      | Incentive for faculties Completed Ph.D in Engineering, Science & Humanities.                                            | 32              |
| 6      | Cadre promotion for the faculties                                                                                       | 34              |
| 7      | Certificate for academic excellence for getting 100% pass percentage.                                                   | 37              |
| 8      | Casual Leave / Compensatory Leave / Winter And Vacation Leave                                                           | 38              |
| 9      | Free Medical Check-up for Faculty                                                                                       | 42              |
| 10     | On duty for faculties pursuing Ph.D.                                                                                    | 43              |
| 11     | Granting on-duty leave to the faculty to attend viva-voce for Ph.D and to act as resource persons in other Institutions | 49              |
| 12     | Fee waiver for Faculties Children in the College run by Management                                                      | 51              |
| 13     | Subsidized Accommodation &mess Fee for all Faculty in the Hostel                                                        | 54              |
| 14     | Free transport for all staff members                                                                                    | 55              |
| 15     | Yearly Best Teacher Award is provided from NPR                                                                          | 56              |
| 16     | Gifts are given to the Faculty Members for Diwali Celebrations                                                          | 58              |
| 17     | Employment Provident Fund for Teaching Faculty and Non-Teaching Faculty                                                 | 60              |
| 18     | Winter and Summer Vacation Leave for Non-Teaching Faculty                                                               | 70              |