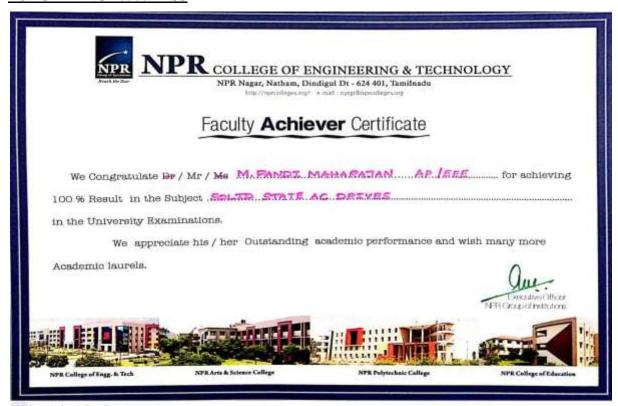

### Metric No 6.3.1 Effective Welfare Measures for Faculty & Non Teaching Staff

| S. No. | Welfare Measures                                                                                                        | Proof / Page No |
|--------|-------------------------------------------------------------------------------------------------------------------------|-----------------|
| 1      | Medical leave, Maternity leave & Marriage leave                                                                         | 02              |
| 2      | Sponsorship for attending seminars, workshops, FDPs, and presenting papers in National/ International conferences       | 07              |
| 3      | Group Insurance for the entire Faculty                                                                                  | 20              |
| 4      | Interest Free Loan in case of Marriage / Emergency Situations                                                           | 28              |
| 5      | Incentive for faculties Completed Ph.D in Engineering, Science & Humanities.                                            | 32              |
| 6      | Cadre promotion for the faculties                                                                                       | 34              |
| 7      | Certificate for academic excellence for getting 100% pass percentage.                                                   | 37              |
| 8      | Casual Leave / Compensatory Leave / Winter And Vacation Leave                                                           | 38              |
| 9      | Free Medical Check-up for Faculty                                                                                       | 42              |
| 10     | On duty for faculties pursuing Ph.D.                                                                                    | 43              |
| 11     | Granting on-duty leave to the faculty to attend viva-voce for Ph.D and to act as resource persons in other Institutions | 49              |
| 12     | Fee waiver for Faculties Children in the College run by Management                                                      | 51              |
| 13     | Subsidized Accommodation &mess Fee for all Faculty in the Hostel                                                        | 54              |
| 14     | Free transport for all staff members                                                                                    | 55              |
| 15     | Yearly Best Teacher Award is provided from NPR                                                                          | 56              |
| 16     | Gifts are given to the Faculty Members for Diwali Celebrations                                                          | 58              |
| 17     | Employment Provident Fund for Teaching Faculty and Non-Teaching Faculty                                                 | 60              |
| 18     | Winter and Summer Vacation Leave for Non-Teaching Faculty                                                               | 70              |