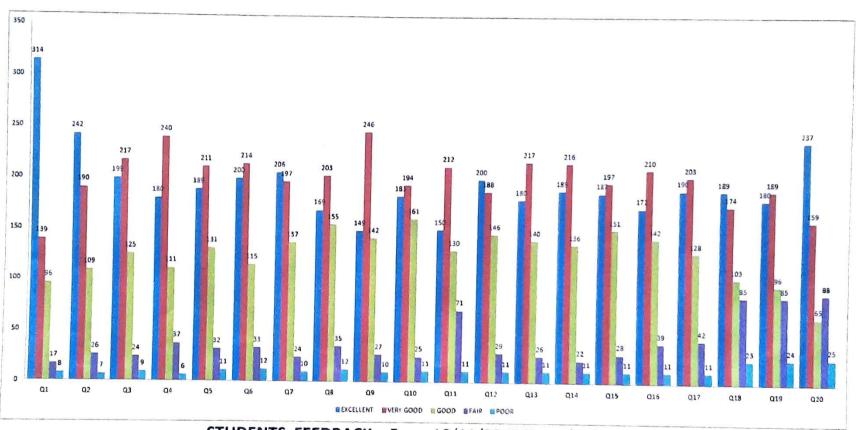

Excellent | Very<br>Good | Good | Fair | Poor | Total<br>Weightage | Percentage | 3-Scale<br>Weightage |
|-----------------|-----------|--------------|------|------|------|--------------------|------------|----------------------|
| AVERAGE SCORE   |           |              |      |      |      | 2249               | 78.36%     | 2.35                 |

**Authorized Signature** 

Wi. **Authorized Person** 

PRINCIPAL NPR College of Engineering & Tachnology Natham, Dindigut (24) - 824 401

Dr. J.Sundararajan, B.E., M. Tech., Ph.D., Principal

N:P.R. College of Engineering & Technolo-Natham, Dindigul (Dt) - 624 46 r.



NPR Nagar, Natham, Dindigul - 624401, Tamil Nadu, India.
Approved by AICTE, New Delhi & Affiliated to Anna University, Chennai. An ISO 9001:2015 Certified Institution.







**STUDENTS FEEDBACK** – From 18/11/2019 To 17/12/2019





NPR Nagar, Natham, Dindigul - 624401, Tamil Nadu, India.

Approved by AICTE, New Delhi & Affiliated to Anna University, Chennai. An ISO 9001:2015 Certified Institution.

Phone No: 04544- 246 500, 246501, 246502.

Website: www.nprcolleges.org, www.nprcet.org. Email:nprcetprincipal@nprcolleges.org









# NPR COLLEGE OF ENGINEERING AND TECHNOLOGY

# Faculty Feedback on Curriculum - Feedback Analysis Report

Academic Year : 2019-2020

Report Date : 19-12-2019 From : 12/16/2019

To: 12/19/2019

| S.No | Question's                                                                                      | Excellent | Very<br>Good | Good | Fair | Poor | Total<br>Weightage | Percentage | 3-Scale<br>Weightage |
|------|--------------------