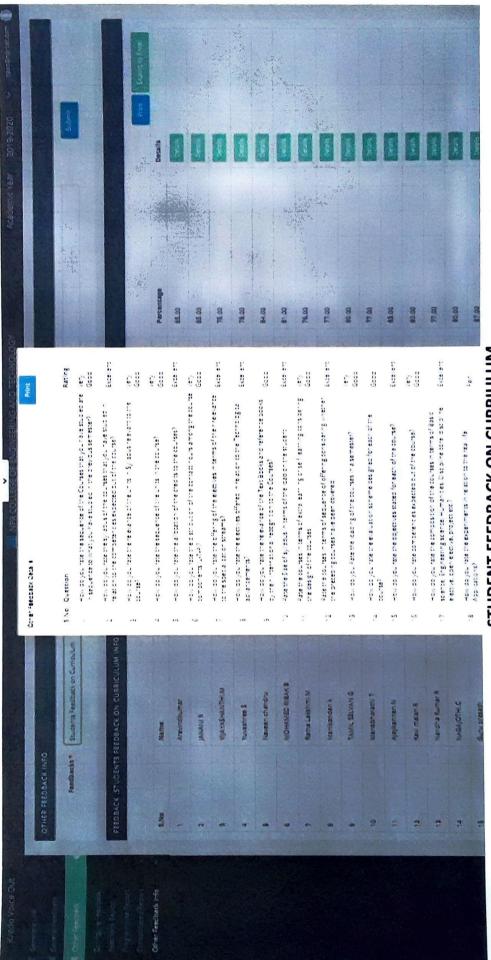

### Feedback: Students Feedback on Curriculum Info

Academic Year: 2019-2020 Report Date: 18-12-2019 From: 11/18/2019 To: 12/17/2019

and the second s

| S.No | Question                                                                                                                             | Rating       |
|------|--------------------------------------------------------------------------------------------------------------------------------------|--------------|
| 1    | How do you rate the sequence of the Courses that you have studied are in sequence to what you have studied in the previous semester? | Excellent    |
| 2    | How do you rate the syllabus of the courses that you have studied in relation to the competencies expected out of the course?        | Excellent    |
| 3    | How do you rate the relevance of the units in Syllabus relevant to the course?                                                       | Very<br>Good |
| 4    | How do you rate the sequence of the units in the course?                                                                             | Very<br>Good |
| 5    | How do you rate the allocation of the credits to the courses?                                                                        | Excellent    |
| 6    | How do you rate the distribution of the contact hours among the course components (L-T-P)?                                           | Excellent    |
| 7    | How do you rate the offering of the electives in terms of their relevance to the specialization streams?                             | Very<br>Good |
| 8    | How do you rate the electives offered in relation to the Technological advancements?                                                 | Excellent    |
| 9    | How do you rate the relevance of the Text Books and reference books by their International recognition to the Courses?               | Very<br>Good |
| 10   | Rate the Size of syllabus in terms of the load on the student                                                                        | Excellent    |
| 11   | Rate the courses in terms of extra learning or self learning considering the design of the courses                                   | Excellent    |
| 12   | Rate the courses in terms of sequence of offering considering whether the preceding courses have been covered                        | Very<br>Good |
| 13   | How do you Rate the loading of the courses in a semester?                                                                            | Excellent    |

| S No | Question                                                                                                                                                                      | Rating       |
|------|-------------------------------------------------------------------------------------------------------------------------------------------------------------------------------|--------------|
| 14   | How do you rate the evaluation scheme designed for each of the course?                                                                                                        | Very<br>Good |
| 15   | How do you rate the objectives stated for each of the course?                                                                                                                 | Very<br>Good |
| 16   | How do you rate competencies expected out of the course?                                                                                                                      | Excellent    |
| 17   | How do you rate the composition of the courses in terms of Basic science, Engineering science, Humanities, Discipline core, discipline elective, open elective, project etc.? | Very<br>Good |
| 18   | How do you rate the experiments in relation to the real life Applications?                                                                                                    | Excellent    |
| 19   | How do you rate the domain used for designing the experiments for the LAB components?                                                                                         | Very<br>Good |
| 20   | How do you rate the courses having LAB components?                                                                                                                            | Very<br>Good |
|      | R ALL PERCENTAGE                                                                                                                                                              | 90.00 %      |