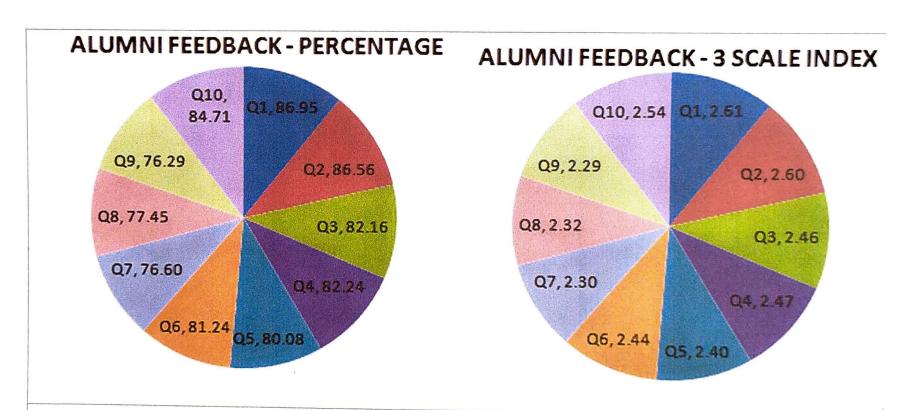

### Feedback : Alumni Feedback on Curriculum Info

Academic Year: 2019-2020

Report Date: 18-12-2019

From: 11/18/2019

To: 12/17/2019

| S.No | Question                                                                                                              | Rating       |
|------|-----------------------------------------------------------------------------------------------------------------------|--------------|
| 10   | How do you rate relevance of the courses in relation to the program?                                                  | Excellent    |
| 2    | How do you rate the sequence of the courses included into the programs?                                               | Very<br>Good |
| 3    | How do you rate the competencies in relation to the course content?                                                   | Excellent    |
| 4    | How do rate the sequence of the topics in the units?                                                                  | Very<br>Good |
| 5    | Rate the offering of the in relation to the specialization streams?                                                   | Excellent    |
| 6    | How do you rate the offering of the electives in relation to the Technological advancements?                          | Excellent    |
| 7    | How do you rate the courses which are skills related suiting to the Industry included into the programs?              | Very<br>Good |
| 8    | How do you rate the domain used for designing the experiments in terms of the suitability of the Tools to the domain? | Excellent    |
| 9    | How do you rate the experiments in terms of their relevance to the real life application?                             | Very<br>Good |
| 10   | How do you rate the courses that you have learnt in relation to your current Job?                                     | Excellent    |
| OVER | ALL PERCENTAGE                                                                                                        | 92.00 %      |

### Feedback : Alumni Feedback on Curriculum Info

Academic Year: 2019-2020

Report Date : 18-12-2019

From: 11/18/2019

To: 12/17/2019

| S.No | Question                                                                                                              | Rating       |
|------|-----------------------------------------------------------------------------------------------------------------------|--------------|
| 1/   | How do you rate relevance of the courses in relation to the program?                                                  | Excellent    |
| 2    | How do you rate the sequence of the courses included into the programs?                                               | Very<br>Good |
| 3    | How do you rate the competencies in relation to the course content?                                                   | Excellent    |
| 4    | How do rate the sequence of the topics in the units?                                                                  | Excellent    |
| 5    | Rate the offering of the in relation to the specialization streams?                                                   | Very<br>Good |
| 6    | How do you rate the offering of the electives in relation to the Technological advancements?                          | Very<br>Good |
| 7    | How do you rate the courses which are skills related suiting to the Industry included into the programs?              | Excellent    |
| 8    | How do you rate the domain used for designing the experiments in terms of the suitability of the Tools to the domain? | Very<br>Good |
| 9    | How do you rate the experiments in terms of their relevance to the real life application?                             | Very<br>Good |
| 10   | How do you rate the courses that you have learnt in relation to your current Job?                                     | Excellent    |
| OVER | ALL PERCENTAGE                                                                                                        | 90.00 %      |

### Feedback :Alumni Feedback on Curriculum Info

Academic Year : 2019-2020

Report Date : 18-12-2019

From: 11/18/2019

To: 12/17/2019

| S.No | Question                                                                                                              | Rating       |
|------|-----------------------------------------------------------------------------------------------------------------------|--------------|
| 1    | How do you rate relevance of the courses in relation to the program?                                                  | Excellent    |
| 2    | How do you rate the sequence of the courses included into the programs?                                               | Very<br>Good |
| 3    | How do you rate the competencies in relation to the course content?                                                   | Excellent    |
| 4    | How do rate the sequence of the topics in the units?                                                                  | Very<br>Good |
| 5    | Rate the offering of the in relation to the specialization streams?                                                   | Excellent    |
| 6    | How do you rate the offering of the electives in relation to the Technological advancements?                          | Very<br>Good |
| 7    | How do you rate the courses which are skills related suiting to the Industry included into the programs?              | Good         |
| 8    | How do you rate the domain used for designing the experiments in terms of the suitability of the Tools to the domain? | Very<br>Good |
| 9    | How do you rate the experiments in terms of their relevance to the real life application?                             | Very<br>Good |
| 10   | How do you rate the courses that you have learnt in relation to your current Job?                                     | Excellent    |
| OVER | ALL PERCENTAGE                                                                                                        | 86.00 %      |

### Feedback :Alumni Feedback on Curriculum Info

Academic Year : 2019-2020

Report Date : 18-12-2019

From: 11/18/2019

To: 12/17/2019

| 5.No | Question                                                                                                              |              |
|------|-----------------------------------------------------------------------------------------------------------------------|--------------|
| 10   | How do you rate relevance of the                                                                                      | Rating       |
| 2    | How do you rate relevance of the courses in relation to the program?                                                  | Excellent    |
|      | How do you rate the sequence of the courses included into the programs?                                               | Very<br>Good |
| 3    | How do you rate the competencies in relation to the course content?                                                   | Excellent    |
| 4    | How do rate the sequence of the topics in the units?                                                                  | Very<br>Good |
| 5    | Rate the offering of the in relation to the specialization streams?                                                   | Good         |
| 6    | How do you rate the offering of the electives in relation to the Technological advancements?                          | Very<br>Good |
| 7    | How do you rate the courses which are skills related suiting to the Industry included into the programs?              | Excellent    |
| 8    | How do you rate the domain used for designing the experiments in terms of the suitability of the Tools to the domain? | Very<br>Good |
| 9    | How do you rate the experiments in terms of their relevance to the real life application?                             | Good         |
| 10   | How do you rate the courses that you have learnt in relation to your current Job?                                     | Excellent    |
| OVEF | R ALL PERCENTAGE                                                                                                      | 84.00 %      |

### Feedback :Alumni Feedback on Curriculum Info

Academic Year : 2019-2020

Report Date : 18-12-2019

From: 11/18/2019

To: 12/17/2019

| S.No | o Question                                                                                                                                                                                                                                                                  |         |  |  |  |  |  |
|------|-----------------------------------------------------------------------------------------------------------------------------------------------------------------------------------------------------------------------------------------------------------------------------|---------|--|--|--|--|--|
| 10   | How do you rate relevance of the courses in relation to the program?  How do you rate the sequence of the courses included into the programs?  How do you rate the competencies in relation to the course content?                                                          |         |  |  |  |  |  |
| 2    |                                                                                                                                                                                                                                                                             |         |  |  |  |  |  |
| 3    |                                                                                                                                                                                                                                                                             |         |  |  |  |  |  |
| 4    | How do rate the sequence of the topics in the units?                                                                                                                                                                                                                        |         |  |  |  |  |  |
| 5    | Rate the offering of the in relation to the specialization streams?  How do you rate the offering of the electives in relation to the Technological advancements?  How do you rate the courses which are skills related suiting to the Industry included into the programs? |         |  |  |  |  |  |
| 6    |                                                                                                                                                                                                                                                                             |         |  |  |  |  |  |
| 7    |                                                                                                                                                                                                                                                                             |         |  |  |  |  |  |
| 8    | How do you rate the domain used for designing the experiments in terms of the suitability of the Tools to the domain?                                                                                                                                                       |         |  |  |  |  |  |
| 9    | How do you rate the experiments in terms of their relevance to the real life application?                                                                                                                                                                                   |         |  |  |  |  |  |
| 10   | How do you rate the courses that you have learnt in relation to your current Job?                                                                                                                                                                                           |         |  |  |  |  |  |
| OVEF | R ALL PERCENTAGE                                                                                                                                                                                                                                                            | 86.00 % |  |  |  |  |  |