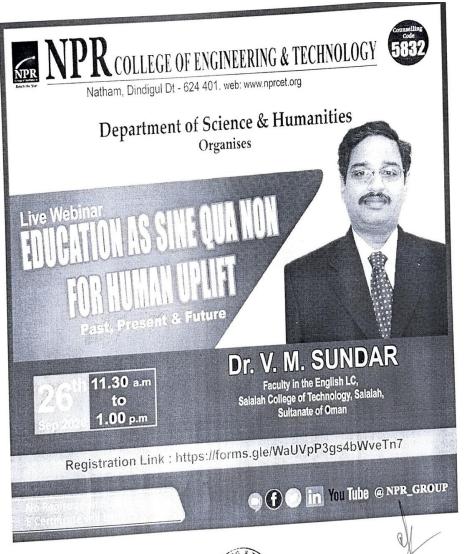

Event               | Virtual Power Seminar on "Effective Skill<br>Development Methods"        |  |  |
| Date of the Event               | 29.12.2020                                                               |  |  |
| Number of Students Participants | 75                                                                       |  |  |
| Online Platform                 | Google Meet                                                              |  |  |
| Name of the Resource Person     | Ms. PriyaPayal D Sharma, HR Business Partner, State Street HCL Services. |  |  |

#### PHOTO GALLERY



Online Interaction with the students by the Resource Person on 29.12.2020

Dr. J.SUNDAFARAJAN,
B.C., A.Tech., Ph.D.,
Principal
N.P.R. College of Engineering & Technology
Natham, Dindigut (Dt) - 624 401.







Dr. J.SUNDARARAJAN,
B.E., Myech, Ph.C.,
Principal

N.P.R. College of Engineering & Tech. 39 Natham, Dindigut (D1) - 624 401.





Website: www.nprcolleges.org, www.nprcet.org, Email:nprcetprincipal@nprcolleges.org

## INTERNSHIP SAMPLE CERTIFICATE



## WALLS INFRA Constructions

42B. Renga Residency, 1° Street. Ramakrishna Layout, TVS Nagar, Edavarnalavam, Coimbatore - 641025 Mail: vimal@wallsinfra.com

Mobile: +91-9585712310

Date: 14/11/2019

To

The Principal, NPR College of Engineering & Technology, Natham, Dindigul - 624 401.

Sir,

Sub: Internship - reg.

With reference to your request letter dated 11/11/2019 for the Internship training of your students Mr.A.Vetrivel, Mr.J.Naveen, Mr.T.Deepan Pandi of Second year Civil Engineering is accepted. The training schedule is from 21.11