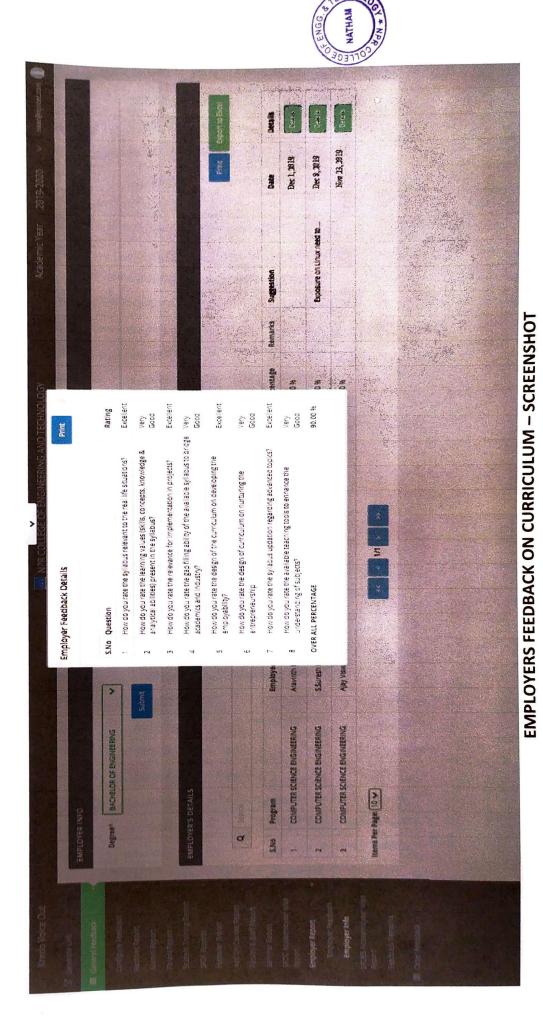

Dr. J.SUNDARARAJAN,
B.E., M.Tech., Ph.D.,

Principal

N.P.R. College of Engineering & Technology Natham, Dindigul (Dt) - 624 401.

Feedback : Employer Feedback on Curriculum Info

| S.No | Question                                                                                                          | Rating       |
|------|-------------------------------------------------------------------------------------------------------------------|--------------|
|      | How do you rate the syllabus relevant to the real life situations?                                                | Excellent    |
| 2    | How do you rate the learning values (skills, concepts, knowledge & analytical abilities) present in the syllabus? | Excellent    |
| 3    | How do you rate the relevance for implementation in projects?                                                     | Excellent    |
| 4    | How do you rate the gap filling ability of the available syllabus to bridge academics and Industry?               | Excellent    |
| 5    | How do you rate the design of the curriculum on developing the employability?                                     | Excellent    |
| 6    | How do you rate the design of curriculum on nurturing the entrepreneurship?                                       | Very<br>Good |
| 7    | How do you rate the syllabus updation regarding advanced topics?                                                  | Very<br>Good |
| 0    | How do you rate the available teaching tools to enhance the understanding of subjects?                            | Very<br>Good |
| OVE  | R ALL PERCENTAGE                                                                                                  | 92.50 %      |