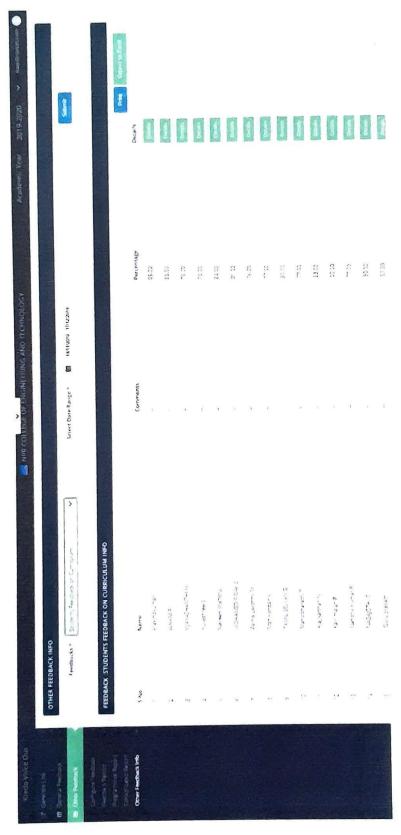

### Feedback: Students Feedback on Curriculum Info

Academic Year: 2019-2020 Report Date: 18-12-2019 From: 11/18/2019 To: 12/17/2019

and the second s

| S.No | Question                                                                                                                             | Rating       |
|------|--------------------------------------------------------------------------------------------------------------------------------------|--------------|
| 1    | How do you rate the sequence of the Courses that you have studied are in sequence to what you have studied in the previous semester? | Excellent    |
| 2    | How do you rate the syllabus of the courses that you have studied in relation to the competencies expected out of the course?        | Excellent    |
| 3    | How do you rate the relevance of the units in Syllabus relevant to the course?                                                       | Very<br>Good |
| 4    | How do you rate the sequence of the units in the course?                                                                             | Very<br>Good |
| 5    | How do you rate the allocation of the credits to the courses?                                                                        | Excellent    |
| 6    | How do you rate the distribution of the contact hours among the course components (L-T-P)?                                           | Excellent    |
| 7    | How do you rate the offering of the electives in terms of their relevance to the specialization streams?                             | Very<br>Good |
| 8    | How do you rate the electives offered in relation to the Technological advancements?                                                 | Excellent    |
| 9    | How do you rate the relevance of the Text Books and reference books by their International recognition to the Courses?               | Very<br>Good |
| 10   | Rate the Size of syllabus in terms of the load on the student                                                                        | Excellent    |
| 11   | Rate the courses in terms of extra learning or self learning considering the design of the courses                                   | Excellent    |
| 12   | Rate the courses in terms of sequence of offering considering whether the preceding courses have been covered                        | Very<br>Good |
| 13   | How do you Rate the loading of the courses in a semester?                                                                            | Excellent    |

| S No | Question                                                                                                                                                                      | Rating       |
|------|-------------------------------------------------------------------------------------------------------------------------------------------------------------------------------|--------------|
| 14   | How do you rate the evaluation scheme designed for each of the course?                                                                                                        | Very<br>Good |
| 15   | How do you rate the objectives stated for each of the course?                                                                                                                 | Very<br>Good |
| 16   | How do you rate competencies expected out of the course?                                                                                                                      | Excellent    |
| 17   | How do you rate the composition of the courses in terms of Basic science, Engineering science, Humanities, Discipline core, discipline elective, open elective, project etc.? | Very<br>Good |
| 18   | How do you rate the experiments in relation to the real life Applications?                                                                                                    | Excellent    |
| 19   | How do you rate the domain used for designing the experiments for the LAB components?                                                                                         | Very<br>Good |
| 20   | How do you rate the courses having LAB components?                                                                                                                            | Very<br>Good |
|      | R ALL PERCENTAGE                                                                                                                                                              | 90.00 %      |