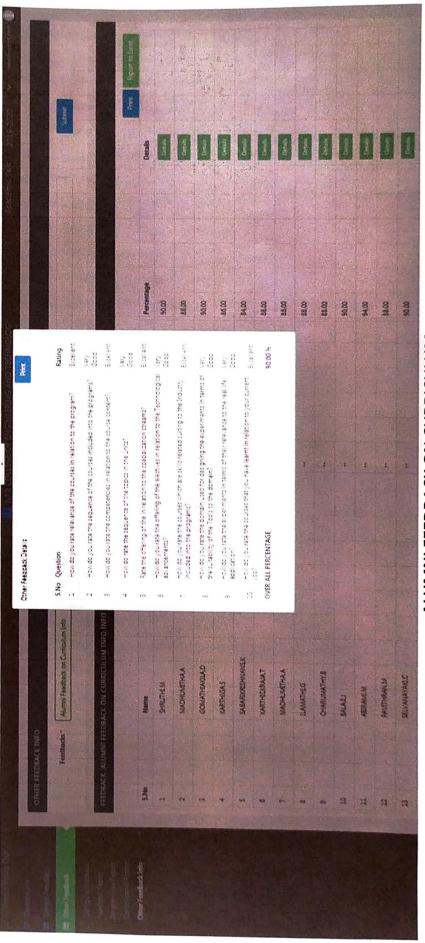

### Feedback : Alumni Feedback on Curriculum Info

Academic Year: 2019-2020

Report Date: 18-12-2019

From: 11/18/2019

To: 12/17/2019

| S.No | Question                                                                                                              | Rating       |
|------|-----------------------------------------------------------------------------------------------------------------------|--------------|
| 10   | How do you rate relevance of the courses in relation to the program?                                                  | Excellent    |
| 2    | How do you rate the sequence of the courses included into the programs?                                               | Very<br>Good |
| 3    | How do you rate the competencies in relation to the course content?                                                   | Excellent    |
| 4    | How do rate the sequence of the topics in the units?                                                                  | Very<br>Good |
| 5    | Rate the offering of the in relation to the specialization streams?                                                   | Excellent    |
| 6    | How do you rate the offering of the electives in relation to the Technological advancements?                          | Excellent    |
| 7    | How do you rate the courses which are skills related suiting to the Industry included into the programs?              | Very<br>Good |
| 8    | How do you rate the domain used for designing the experiments in terms of the suitability of the Tools to the domain? | Excellent    |
| 9    | How do you rate the experiments in terms of their relevance to the real life application?                             | Very<br>Good |
| 10   | How do you rate the courses that you have learnt in relation to your current Job?                                     | Excellent    |
| OVER | ALL PERCENTAGE                                                                                                        | 92.00 %      |

### Feedback : Alumni Feedback on Curriculum Info

Academic Year: 2019-2020

Report Date : 18-12-2019

From: 11/18/2019

To: 12/17/2019

| S.No | Question                                                                                                              | Rating       |
|------|-----------------------------------------------------------------------------------------------------------------------|--------------|
| 1/   | How do you rate relevance of the courses in relation to the program?                                                  | Excellent    |
| 2    | How do you rate the sequence of the courses included into the programs?                                               | Very<br>Good |
| 3    | How do you rate the competencies in relation to the course content?                                                   | Excellent    |
| 4    | How do rate the sequence of the topics in the units?                                                                  | Excellent    |
| 5    | Rate the offering of the in relation to the specialization streams?                                                   | Very<br>Good |
| 6    | How do you rate the offering of the electives in relation to the Technological advancements?                          | Very<br>Good |
| 7    | How do you rate the courses which are skills related suiting to the Industry included into the programs?              | Excellent    |
| 8    | How do you rate the domain used for designing the experiments in terms of the suitability of the Tools to the domain? | Very<br>Good |
| 9    | How do you rate the experiments in terms of their relevance to the real life application?                             | Very<br>Good |
| 10   | How do you rate the courses that you have learnt in relation to your current Job?                                     | Excellent    |
| OVER | ALL PERCENTAGE                                                                                                        | 90.00 %      |

### Feedback :Alumni Feedback on Curriculum Info

Academic Year : 2019-2020

Report Date : 18-12-2019

From: 11/18/2019

To: 12/17/2019

| S.No | Question                                                                                                              | Rating       |
|------|-----------------------------------------------------------------------------------------------------------------------|--------------|
| 1    | How do you rate relevance of the courses in relation to the program?                                                  | Excellent    |
| 2    | How do you rate the sequence of the courses included into the programs?                                               | Very<br>Good |
| 3    | How do you rate the competencies in relation to the course content?                                                   | Excellent    |
| 4    | How do rate the sequence of the topics in the units?                                                                  | Very<br>Good |
| 5    | Rate the offering of the in relation to the specialization streams?                                                   | Excellent    |
| 6    | How do you rate the offering of the electives in relation to the Technological advancements?                          | Very<br>Good |
| 7    | How do you rate the courses which are skills related suiting to the Industry included into the programs?              | Good         |
| 8    | How do you rate the domain used for designing the experiments in terms of the suitability of the Tools to the domain? | Very<br>Good |
| 9    | How do you rate the experiments in terms of their relevance to the real life application?                             | Very<br>Good |
| 10   | How do you rate the courses that you have learnt in relation to your current Job?                                     | Excellent    |
| OVER | ALL PERCENTAGE                                                                                                        | 86.00 %      |

### Feedback :Alumni Feedback on Curriculum Info

Academic Year : 2019-2020

Report Date : 18-12-2019

From: 11/18/2019

To: 12/17/2019

| 5.No | Question                                                                                                              |              |
|------|-----------------------------------------------------------------------------------------------------------------------|--------------|
| 10   | How do you rate relevance of the                                                                                      | Rating       |
| 2    | How do you rate relevance of the courses in relation to the program?                                                  | Excellent    |
|      | How do you rate the sequence of the courses included into the programs?                                               | Very<br>Good |
| 3    | How do you rate the competencies in relation to the course content?                                                   | Excellent    |
| 4    | How do rate the sequence of the topics in the units?                                                                  | Very<br>Good |
| 5    | Rate the offering of the in relation to the specialization streams?                                                   | Good         |
| 6    | How do you rate the offering of the electives in relation to the Technological advancements?                          | Very<br>Good |
| 7    | How do you rate the courses which are skills related suiting to the Industry included into the programs?              | Excellent    |
| 8    | How do you rate the domain used for designing the experiments in terms of the suitability of the Tools to the domain? | Very<br>Good |
| 9    | How do you rate the experiments in terms of their relevance to the real life application?                             | Good         |
| 10   | How do you rate the courses that you have learnt in relation to your current Job?                                     | Excellent    |
| OVEF | R ALL PERCENTAGE                                                                                                      | 84.00 %      |

### Feedback :Alumni Feedback on Curriculum Info

Academic Year : 2019-2020

Report Date : 18-12-2019

From: 11/18/2019

To: 12/17/2019

| S.No | o Question                                                                                                                                                                                                                                                                  |         |  |  |  |  |  |
|------|-----------------------------------------------------------------------------------------------------------------------------------------------------------------------------------------------------------------------------------------------------------------------------|---------|--|--|--|--|--|
| 10   | How do you rate relevance of the courses in relation to the program?  How do you rate the sequence of the courses included into the programs?  How do you rate the competencies in relation to the course content?                                                          |         |  |  |  |  |  |
| 2    |                                                                                                                                                                                                                                                                             |         |  |  |  |  |  |
| 3    |                                                                                                                                                                                                                                                                             |         |  |  |  |  |  |
| 4    | How do rate the sequence of the topics in the units?                                                                                                                                                                                                                        |         |  |  |  |  |  |
| 5    | Rate the offering of the in relation to the specialization streams?  How do you rate the offering of the electives in relation to the Technological advancements?  How do you rate the courses which are skills related suiting to the Industry included into the programs? |         |  |  |  |  |  |
| 6    |                                                                                                                                                                                                                                                                             |         |  |  |  |  |  |
| 7    |                                                                                                                                                                                                                                                                             |         |  |  |  |  |  |
| 8    | How do you rate the domain used for designing the experiments in terms of the suitability of the Tools to the domain?                                                                                                                                                       |         |  |  |  |  |  |
| 9    | How do you rate the experiments in terms of their relevance to the real life application?                                                                                                                                                                                   |         |  |  |  |  |  |
| 10   | How do you rate the courses that you have learnt in relation to your current Job?                                                                                                                                                                                           |         |  |  |  |  |  |
| OVEF | R ALL PERCENTAGE                                                                                                                                                                                                                                                            | 86.00 % |  |  |  |  |  |