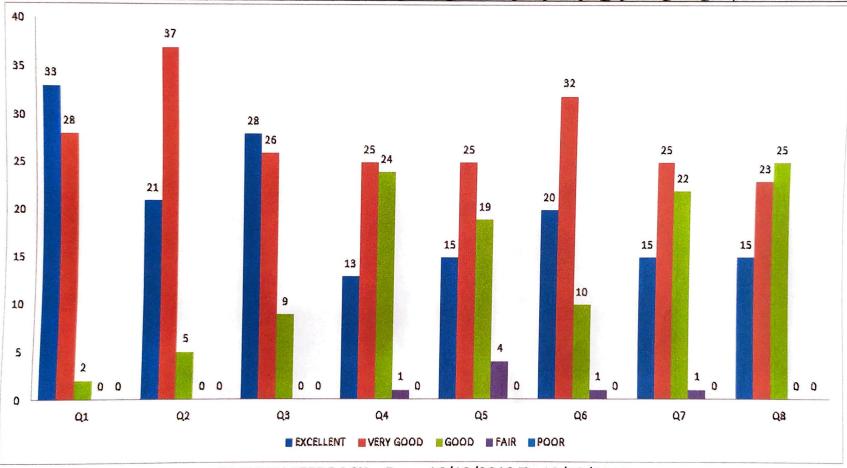

### Feedback: Faculty Feedback on Curriculum Info

Academic Year : 2019-2020

Report Date :19-12-2019

From: 12/16/2019

To: 12/19/2019

| S.No | Question                                                                                        | Rating       |
|------|-------------------------------------------------------------------------------------------------|--------------|
| 1    | The Learning Objectives are clear and appropriate to the program                                | Excellent    |
| 2    | The curriculum and Syllabus are well organized and suitable to the program.                     | Very<br>Good |
| 3    | The text books/ reference books are well suited to the courses.                                 | Excellent    |
| 4    | The system followed by the university for the design and development of curriculum is effective | Very<br>Good |
| 5    | Provision to update curriculum time to time.                                                    | Excellent    |
| 6    | How do you rate the distribution of contact hours among the course components?                  | Excellent    |
| 7    | The curriculum has a good balance between theory and practical.                                 | Very<br>Good |
| 8    | How do rate the electives offered in your program for the technological advancements?           | Excellent    |
| OVER | R ALL PERCENTAGE                                                                                | 92.50 %      |