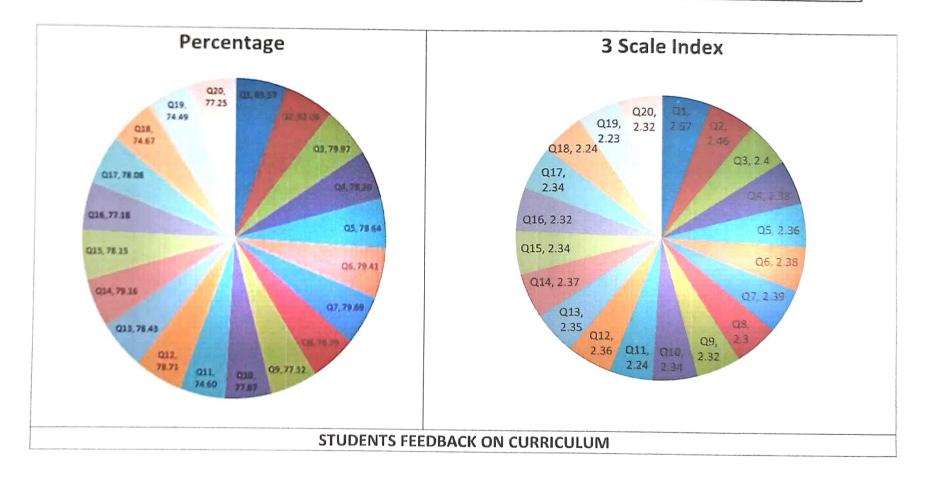

thorized Signature** 

Wi. **Authorized Person** 

PRINCIPAL NPR College of Engineering & Tachnology Natham, Dindigut (24) - 824 401

Dr. J.Sundararajan, B.E., M. Tech., Ph.D., Principal

N:P.R. College of Engineering & Technolo-Natham, Dindigul (Dt) - 624 46 r.



NPR Nagar, Natham, Dindigul - 624401, Tamil Nadu, India.
Approved by AICTE, New Delhi & Affiliated to Anna University, Chennai. An ISO 9001:2015 Certified Institution.







**STUDENTS FEEDBACK** – From 18/11/2019 To 17/12/2019





NPR Nagar, Natham, Dindigul - 624401, Tamil Nadu, India.

Approved by AICTE, New Delhi & Affiliated to Anna University, Chennai. An ISO 9001:2015 Certified Institution.

Phone No: 04544- 246 500, 246501, 246502.

Website: www.nprcolleges.org, www.nprcet.org. Email:nprcetprincipal@nprcolleges.org









# NPR COLLEGE OF ENGINEERING AND TECHNOLOGY

# Faculty Feedback on Curriculum - Feedback Analysis Report

Academic Year : 2019-2020

Report Date : 19-12-2019 From : 12/16/2019

To: 12/19/2019

| S.No | Question's                                                                                      | Excellent | Very<br>Good | Good | Fair | Poor | Total<br>Weightage | Percentage | 3-Scale<br>Weightage |
|------|-------------------------------------------------------------------------------------------------|-----------|--------------|------|------|------|--------------------|------------|----------------------|
| 1    | The Learning Objectives are clear and appropriate to the program                                | 33        | 28           | 2    | 0    | 0    | 283                | 8