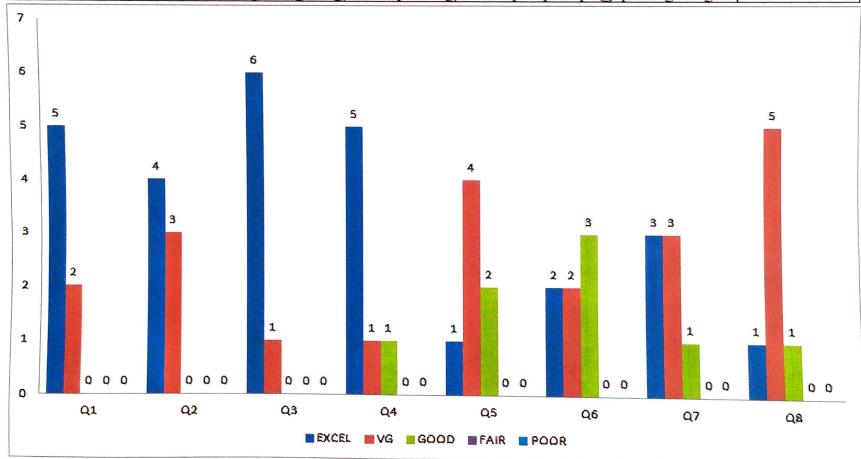

Dr. J.SUNDARARAJAN,
B.E., M.Tech., Ph.D.,

Principal

N.P.R. College of Engineering & Technology Natham, Dindigul (Dt) - 624 401.

Feedback : Employer Feedback on Curriculum Info

| S.No | Question                                                                                                          | Rating       |
|------|-------------------------------------------------------------------------------------------------------------------|--------------|
|      | How do you rate the syllabus relevant to the real life situations?                                                | Excellent    |
| 2    | How do you rate the learning values (skills, concepts, knowledge & analytical abilities) present in the syllabus? | Excellent    |
| 3    | How do you rate the relevance for implementation in projects?                                                     | Excellent    |
| 4    | How do you rate the gap filling ability of the available syllabus to bridge academics and Industry?               | Excellent    |
| 5    | How do you rate the design of the curriculum on developing the employability?                                     | Excellent    |
| 6    | How do you rate the design of curriculum on nurturing the entrepreneurship?                                       | Very<br>Good |
| 7    | How do you rate the syllabus updation regarding advanced topics?                                                  | Very<br>Good |
| 0    | How do you rate the available teaching tools to enhance the understanding of subjects?                            | Very<br>Good |
| OVE  | R ALL PERCENTAGE                                                                                                  | 92.50 %      |

Feedback: Employer Feedback on Curriculum Info

| S.No | Question                                                                                                          | Rating       |
|------|-------------------------------------------------------------------------------------------------------------------|--------------|
| 1    | How do you rate the syllabus relevant to the real life situations?                                                | Excellent    |
| 2    | How do you rate the learning values (skills, concepts, knowledge & analytical abilities) present in the syllabus? | Excellent    |
| 3    | How do you rate the relevance for implementation in projects?                                                     | Excellent    |
| 4    | How do you rate the gap filling ability of the available syllabus to bridge academics and Industry?               | Excellent    |
| 5    | How do you rate the design of the curriculum on developing the employability?                                     | Very<br>Good |
| 6    | How do you rate the design of curriculum on nurturing the entrepreneurship?                                       | Very<br>Good |
| 7    | How do you rate the syllabus updation regarding advanced topics?                                                  | Very<br>Good |
|      | How do you rate the available teaching tools to enhance the understanding of subjects?                            | Very<br>Good |
| OVER | R ALL PERCENTAGE                                                                                                  | 90.00 %      |

Feedback : Employer Feedback on Curriculum Info

| S.No | Question                                                                                                          | Rating       |
|------|-------------------------------------------------------------------------------------------------------------------|--------------|
| 1    | How do you rate the syllabus relevant to the real life situations?                                                | Very<br>Good |
| 2    | How do you rate the learning values (skills, concepts, knowledge & analytical abilities) present in the syllabus? | Very<br>Good |
| 3    | How do you rate the relevance for implementation in projects?                                                     | Very<br>Good |
| 4    | How do you rate the gap filling ability of the available syllabus to bridge academics and Industry?               | Very<br>Good |
| 5    | How do you rate the design of the curriculum on developing the employability?                                     | Good         |
| 6    | How do you rate the design of curriculum on nurturing the entrepreneurship?                                       | Good         |
| 7    | How do you rate the syllabus updation regarding advanced topics?                                                  | Good         |
|      | How do you rate the available teaching tools to enhance the understanding of subjects?                            | Good         |
| OVER | ALL PERCENTAGE                                                                                                    | 70.00 %      |

Feedback :Employer Feedback on Curriculum Info

| S.No | Question                                                                                                          | Rating       |
|------|-------------------------------------------------------------------------------------------------------------------|--------------|
| 0    | How do you rate the syllabus relevant to the real life situations?                                                | Very<br>Good |
| 2    | How do you rate the learning values (skills, concepts, knowledge & analytical abilities) present in the syllabus? | Very<br>Good |
| 3    | How do you rate the relevance for implementation in projects?                                                     | Excellent    |
| 4    | How do you rate the gap filling ability of the available syllabus to bridge academics and Industry?               | Excellent    |
| 5    | How do you rate the design of the curriculum on developing the employability?                                     | Very         |
| 6    | How do you rate the design of curriculum on nurturing the entrepreneurship?                                       | Good         |
| 7    | How do you rate the syllabus updation regarding advanced topics?                                                  | Excellent    |
| 84   | How do you rate the available teaching tools to enhance the understanding of subjects?                            | Excellent    |
|      | tools to enhance the understanding of subjects?                                                                   | Very         |
| OVER | ALL PERCENTAGE                                                                                                    | Good         |
|      |                                                                                                                   | 90.00 %      |

Feedback : Employer Feedback on Curriculum Info

| S.No | Question                                                                                                          | Rating       |
|------|-------------------------------------------------------------------------------------------------------------------|--------------|
| 1    | How do you rate the syllabus relevant to the real life situations?                                                | Excellent    |
| 2    | How do you rate the learning values (skills, concepts, knowledge & analytical abilities) present in the syllabus? | Very<br>Good |
| 3    | How do you rate the relevance for implementation in projects?                                                     | Excellent    |
| 4    | How do you rate the gap filling ability of the available syllabus to bridge academics and Industry?               | Good         |
| 5    | How do you rate the design of the curriculum on developing the employability?                                     | Good         |
| 6    | How do you rate the design of curriculum on nurturing the entrepreneurship?                                       | Excellent    |
| 7    | How do you rate the syllabus updation regarding advanced topics?                                                  | Excellent    |
| 8    | How do you rate the available teaching tools to enhance the understanding of subjects?                            | Excellent    |
| OVE  | R ALL PERCENTAGE                                                                                                  | 87.50 %      |