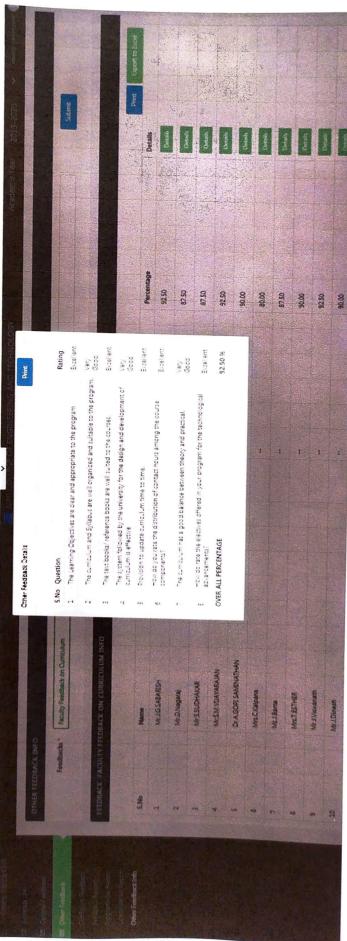

### Feedback: Faculty Feedback on Curriculum Info

Academic Year : 2019-2020

Report Date :19-12-2019

From: 12/16/2019

To: 12/19/2019

| S.No | Question                                                                                        | Rating       |
|------|-------------------------------------------------------------------------------------------------|--------------|
| 1    | The Learning Objectives are clear and appropriate to the program                                | Excellent    |
| 2    | The curriculum and Syllabus are well organized and suitable to the program.                     | Very<br>Good |
| 3    | The text books/ reference books are well suited to the courses.                                 | Excellent    |
| 4    | The system followed by the university for the design and development of curriculum is effective | Very<br>Good |
| 5    | Provision to update curriculum time to time.                                                    | Excellent    |
| 6    | How do you rate the distribution of contact hours among the course components?                  | Excellent    |
| 7    | The curriculum has a good balance between theory and practical.                                 | Very<br>Good |
| 8    | How do rate the electives offered in your program for the technological advancements?           | Excellent    |
| OVER | R ALL PERCENTAGE                                                                                | 92.50 %      |

Dr. J.SUNDARARAJAN,

B.E. M.Tech., Ph.D.,

Principal

N.P.R. College of Engineering & Technology Natham, Dindigul (Dt) - 624 401.