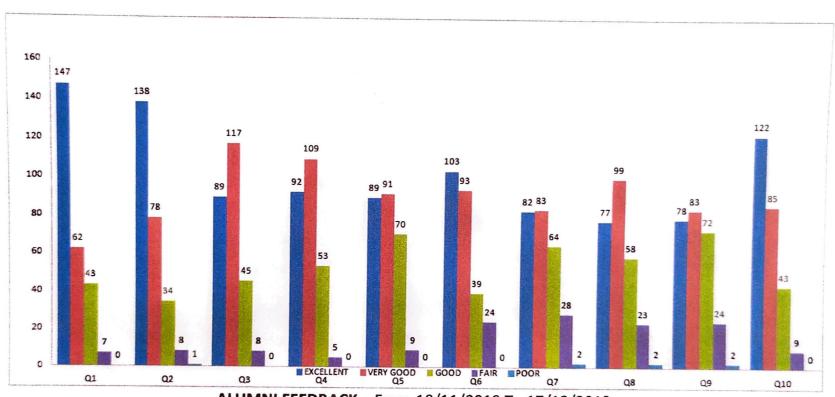

### Feedback : Alumni Feedback on Curriculum Info

Academic Year: 2019-2020

Report Date: 18-12-2019

From: 11/18/2019

To: 12/17/2019

| S.No | Question                                                                                                              | Rating       |
|------|-----------------------------------------------------------------------------------------------------------------------|--------------|
| 10   | How do you rate relevance of the courses in relation to the program?                                                  | Excellent    |
| 2    | How do you rate the sequence of the courses included into the programs?                                               | Very<br>Good |
| 3    | How do you rate the competencies in relation to the course content?                                                   | Excellent    |
| 4    | How do rate the sequence of the topics in the units?                                                                  | Very<br>Good |
| 5    | Rate the offering of the in relation to the specialization streams?                                                   | Excellent    |
| 6    | How do you rate the offering of the electives in relation to the Technological advancements?                          | Excellent    |
| 7    | How do you rate the courses which are skills related suiting to the Industry included into the programs?              | Very<br>Good |
| 8    | How do you rate the domain used for designing the experiments in terms of the suitability of the Tools to the domain? | Excellent    |
| 9    | How do you rate the experiments in terms of their relevance to the real life application?                             | Very<br>Good |
| 10   | How do you rate the courses that you have learnt in relation to your current Job?                                     | Excellent    |
| OVER | ALL PERCENTAGE                                                                                                        | 92.00 %      |

Dr. J.SUNDARARAJAN,
B.E., M.Tech., Ph.D.,

Principal

N.P.R. College of Engineering & Technology Natham, Dindigul (Dt) - 624 401.

### Feedback : Alumni Feedback on Curriculum Info

Academic Year: 2019-2020

Report Date : 18-12-2019

From: 11/18/2019

To: 12/17/2019

| S.No | Question                                                                                                              | Rating       |
|------|-----------------------------------------------------------------------------------------------------------------------|--------------|
| 1/   | How do you rate relevance of the courses in relation to the program?                                                  | Excellent    |
| 2    | How do you rate the sequence of the courses included into the programs?                                               | Very<br>Good |
| 3    | How do you rate the competencies in relation to the course content?                                                   | Excellent    |
| 4    | How do rate the sequence of the topics in the units?                                                                  | Excellent    |
| 5    | Rate the offering of the in relation to the specialization streams?                                                   | Very<br>Good |
| 6    | How do you rate the offering of the electives in relation to the Technological advancements?                          | Very<br>Good |
| 7    | How do you rate the courses which are skills related suiting to the Industry included into the programs?              | Excellent    |
| 8    | How do you rate the domain used for designing the experiments in terms of the suitability of the Tools to the domain? | Very<br>Good |
| 9    | How do you rate the experiments in terms of their relevance to the real life application?                             | Very<br>Good |
| 10   | How do you rate the courses that you have learnt in relation to your current Job?                                     | Excellent    |
| OVER | ALL PERCENTAGE                                                                                                        | 90.00 %      |

Dr. J.SUNDARARAJAN,

B.E., M.Tech., Ph.D.,

N.P.R. College of Engineering & Technology Natham, Dindigus (Dt) - 624 401.

### Feedback :Alumni Feedback on Curriculum Info

Academic Year : 2019-2020

Report Date : 18-12-2019

From: 11/18/2019

To: 12/17/2019

| S.No | Question                                                                                                              | Rating       |
|------|-----------------------------------------------------------------------------------------------------------------------|--------------|
| 1    | How do you rate relevance of the courses in relation to the program?                                                  | Excellent    |
| 2    | How do you rate the sequence of the courses included into the programs?                                               | Very<br>Good |
| 3    | How do you rate the competencies in relation to the course content?                                                   | Excellent    |
| 4    | How do rate the sequence of the topics in the units?                                                                  | Very<br>Good |
| 5    | Rate the offering of the in relation to the specialization streams?                                                   | Excellent    |
| 6    | How do you rate the offering of the electives in relation to the Technological advancements?                          | Very<br>Good |
| 7    | How do you rate the courses which are skills related suiting to the Industry included into the programs?              | Good         |
| 8    | How do you rate the domain used for designing the experiments in terms of the suitability of the Tools to the domain? | Very<br>Good |
| 9    | How do you rate the experiments in terms of their relevance to the real life application?                             | Very<br>Good |
| 10   | How do you rate the courses that you have learnt in relation to your current Job?                                     | Excellent    |
| OVER | ALL PERCENTAGE                                                                                                        | 86.00 %      |

Dr. J.SUNDARARAJAN, ., M.Tech., Ph.D.,

N:P.R. College of Engineering & Technology Natham, Dindigui (Dt) - 624 401.

### Feedback :Alumni Feedback on Curriculum Info

Academic Year : 2019-2020

Report Date : 18-12-2019

From: 11/18/2019

To: 12/17/2019

| 5.No | Question                                                                                                              |              |
|------|-----------------------------------------------------------------------------------------------------------------------|--------------|
| 10   | How do you rate relevance of the                                                                                      | Rating       |
| 2    | How do you rate relevance of the courses in relation to the program?                                                  | Excellent    |
|      | How do you rate the sequence of the courses included into the programs?                                               | Very<br>Good |
| 3    | How do you rate the competencies in relation to the course content?                                                   | Excellent    |
| 4    | How do rate the sequence of the topics in the units?                                                                  | Very<br>Good |
| 5    | Rate the offering of the in relation to the specialization streams?                                                   | Good         |
| 6    | How do you rate the offering of the electives in relation to the Technological advancements?                          | Very<br>Good |
| 7    | How do you rate the courses which are skills related suiting to the Industry included into the programs?              | Excellent    |
| 8    | How do you rate the domain used for designing the experiments in terms of the suitability of the Tools to the domain? | Very<br>Good |
| 9    | How do you rate the experiments in terms of their relevance to the real life application?                             | Good         |
| 10   | How do you rate the courses that you have learnt in relation to your current Job?                                     | Excellent    |
| OVEF | R ALL PERCENTAGE                                                                                                      | 84.00 %      |

Dr. J.SUNDARARAJAN,

Principal
N.P.R. College of Engineering & Technology
Natham, Dindigut (Dt) - 624 401.

### Feedback :Alumni Feedback on Curriculum Info

Academic Year : 2019-2020

Report Date : 18-12-2019

From: 11/18/2019

To: 12/17/2019

| S.No | o Question                                                                                                                                                                                                                                                                  |         |  |  |  |  |  |
|------|-----------------------------------------------------------------------------------------------------------------------------------------------------------------------------------------------------------------------------------------------------------------------------|---------|--|--|--|--|--|
| 10   | How do you rate relevance of the courses in relation to the program?  How do you rate the sequence of the courses included into the programs?  How do you rate the competencies in relation to the course content?                                                          |         |  |  |  |  |  |
| 2    |                                                                                                                                                                                                                                                                             |         |  |  |  |  |  |
| 3    |                                                                                                                                                                                                                                                                             |         |  |  |  |  |  |
| 4    | How do rate the sequence of the topics in the units?                                                                                                                                                                                                                        |         |  |  |  |  |  |
| 5    | Rate the offering of the in relation to the specialization streams?  How do you rate the offering of the electives in relation to the Technological advancements?  How do you rate the courses which are skills related suiting to the Industry included into the programs? |         |  |  |  |  |  |
| 6    |                                                                                                                                                                                                                                                                             |         |  |  |  |  |  |
| 7    |                                                                                                                                                                                                                                                                             |         |  |  |  |  |  |
| 8    | How do you rate the domain used for designing the experiments in terms of the suitability of the Tools to the domain?                                                                                                                                                       |         |  |  |  |  |  |
| 9    | How do you rate the experiments in terms of their relevance to the real life application?                                                                                                                                                                                   |         |  |  |  |  |  |
| 10   | How do you rate the courses that you have learnt in relation to your current Job?                                                                                                                                                                                           |         |  |  |  |  |  |
| OVEF | R ALL PERCENTAGE                                                                                                                                                                                                                                                            | 86.00 % |  |  |  |  |  |