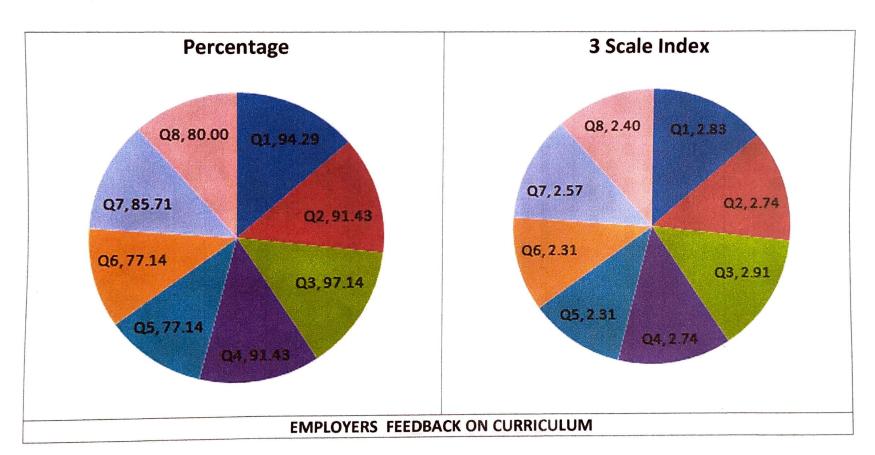

Dr. J.SUNDARARAJAN,
B.E., M.Tech., Ph.D.,

Principal

N.P.R. College of Engineering & Technology Natham, Dindigul (Dt) - 624 401.

Feedback : Employer Feedback on Curriculum Info

| S.No | Question                                                                                                          | Rating       |
|------|-------------------------------------------------------------------------------------------------------------------|--------------|
|      | How do you rate the syllabus relevant to the real life situations?                                                | Excellent    |
| 2    | How do you rate the learning values (skills, concepts, knowledge & analytical abilities) present in the syllabus? | Excellent    |
| 3    | How do you rate the relevance for implementation in projects?                                                     | Excellent    |
| 4    | How do you rate the gap filling ability of the available syllabus to bridge academics and Industry?               | Excellent    |
| 5    | How do you rate the design of the curriculum on developing the employability?                                     | Excellent    |
| 6    | How do you rate the design of curriculum on nurturing the entrepreneurship?                                       | Very<br>Good |
| 7    | How do you rate the syllabus updation regarding advanced topics?                                                  | Very<br>Good |
| 0    | How do you rate the available teaching tools to enhance the understanding of subjects?                            | Very<br>Good |
| OVE  | R ALL PERCENTAGE                                                                                                  | 92.50 %      |

Feedback: Employer Feedback on Curriculum Info

| S.No | Question                                                                                                          | Rating       |
|------|-------------------------------------------------------------------------------------------------------------------|--------------|
| 1    | How do you rate the syllabus relevant to the real life situations?                                                | Excellent    |
| 2    | How do you rate the learning values (skills, concepts, knowledge & analytical abilities) present in the syllabus? | Excellent    |
| 3    | How do you rate the relevance for implementation in projects?                                                     | Excellent    |
| 4    | How do you rate the gap filling ability of the available syllabus to bridge academics and Industry?               | Excellent    |
| 5    | How do you rate the design of the curriculum on developing the employability?                                     | Very<br>Good |
| 6    | How do you rate the design of curriculum on nurturing the entrepreneurship?                                       | Very<br>Good |
| 7    | How do you rate the syllabus updation regarding advanced topics?                                                  | Very<br>Good |
|      | How do you rate the available teaching tools to enhance the understanding of subjects?                            | Very<br>Good |
| OVER | R ALL PERCENTAGE                                                                                                  | 90.00 %      |

Feedback : Employer Feedback on Curriculum Info

| S.No | Question                                                                                                          | Rating       |
|------|-------------------------------------------------------------------------------------------------------------------|--------------|
| 1    | How do you rate the syllabus relevant to the real life situations?                                                | Very<br>Good |
| 2    | How do you rate the learning values (skills, concepts, knowledge & analytical abilities) present in the syllabus? | Very<br>Good |
| 3    | How do you rate the relevance for implementation in projects?                                                     | Very<br>Good |
| 4    | How do you rate the gap filling ability of the available syllabus to bridge academics and Industry?               | Very<br>Good |
| 5    | How do you rate the design of the curriculum on developing the employability?                                     | Good         |
| 6    | How do you rate the design of curriculum on nurturing the entrepreneurship?                                       | Good         |
| 7    | How do you rate the syllabus updation regarding advanced topics?                                                  | Good         |
|      | How do you rate the available teaching tools to enhance the understanding of subjects?                            | Good         |
| OVER | ALL PERCENTAGE                                                                                                    | 70.00 %      |

Feedback :Employer Feedback on Curriculum Info

| S.No | Question                                                                                                          | Rating       |
|------|-------------------------------------------------------------------------------------------------------------------|--------------|
| 0    | How do you rate the syllabus relevant to the real life situations?                                                | Very<br>Good |
| 2    | How do you rate the learning values (skills, concepts, knowledge & analytical abilities) present in the syllabus? | Very<br>Good |
| 3    | How do you rate the relevance for implementation in projects?                                                     | Excellent    |
| 4    | How do you rate the gap filling ability of the available syllabus to bridge academics and Industry?               | Excellent    |
| 5    | How do you rate the design of the curriculum on developing the employability?                                     | Very         |
| 6    | How do you rate the design of curriculum on nurturing the entrepreneurship?                                       | Good         |
| 7    | How do you rate the syllabus updation regarding advanced topics?                                                  | Excellent    |
| 84   | How do you rate the available teaching tools to enhance the understanding of subjects?                            | Excellent    |
|      | tools to enhance the understanding of subjects?                                                                   | Very         |
| OVER | ALL PERCENTAGE                                                                                                    | Good         |
|      |                                                                                                                   | 90.00 %      |

Feedback : Employer Feedback on Curriculum Info

| S.No | Question                                                                                                          | Rating       |
|------|-------------------------------------------------------------------------------------------------------------------|--------------|
| 1    | How do you rate the syllabus relevant to the real life situations?                                                | Excellent    |
| 2    | How do you rate the learning values (skills, concepts, knowledge & analytical abilities) present in the syllabus? | Very<br>Good |
| 3    | How do you rate the relevance for implementation in projects?                                                     | Excellent    |
| 4    | How do you rate the gap filling ability of the available syllabus to bridge academics and Industry?               | Good         |
| 5    | How do you rate the design of the curriculum on developing the employability?                                     | Good         |
| 6    | How do you rate the design of curriculum on nurturing the entrepreneurship?                                       | Excellent    |
| 7    | How do you rate the syllabus updation regarding advanced topics?                                                  | Excellent    |
| 8    | How do you rate the available teaching tools to enhance the understanding of subjects?                            | Excellent    |
| OVE  | R ALL PERCENTAGE                                                                                                  | 87.50 %      |