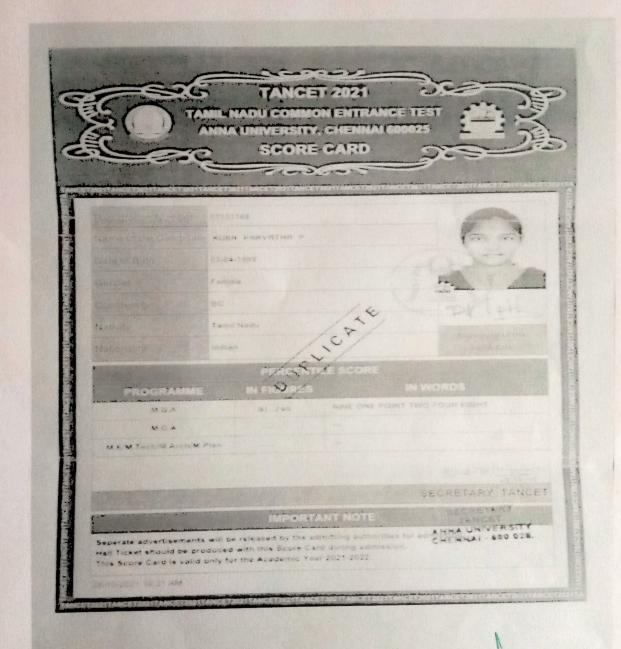

#### 2.P.RUBA PARVATHA--Score Card for TANCET -2021

Dr. J.SUND TARAJAY.

N.P.R. College of Engineering & Technology

Natham, Dindigul (Dt) - 624 401.

NPR Nagar, Natham, Dindigul - 624401, Tamil Nadu, India Approved by AICTE, New Delhi & Affiliated to Anna University, Chennal An ISO 9001:2015 Certified Institution.