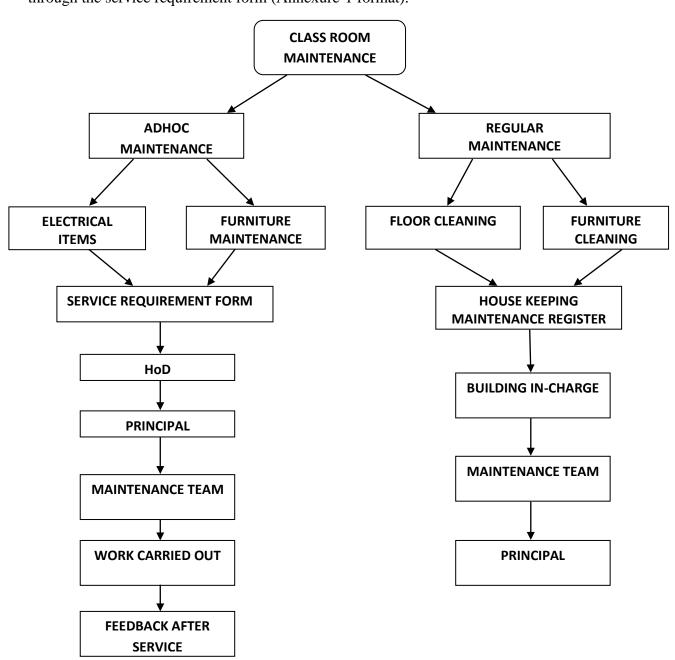

#### MAINTENANCE OF COMPUTER FACILITIES:

The Computer Science department and Maintenance Team members maintain the computers, printers and servers. The annual maintenance includes the required software installation, antivirus and up gradation is undertaken by the team of technicians coordinated by the system administrator. To minimize-waste, electronic gadgets like projectors, computers, printers, photocopiers are serviced and reused. Intercom lines, CCTV and Wi-Fi are maintained by system administration department. The requirements of IT facilities maintenance are initiated through the service requirement form (Annexure-1 format) and the updation report in maintained in the Computer maintenance register (Annexure-5 format).

#### FLOW CHART FOR COMPUTER MAINTENANCE