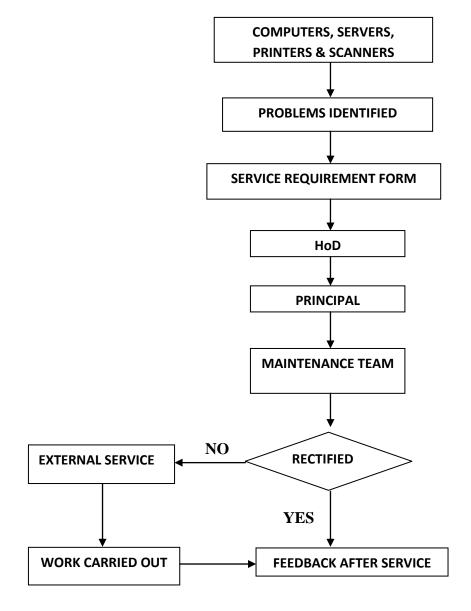

#### MAINTENANCE OF LABORATORIES EQUIPMENT:

The respective faculty members, lab assistants and other service personnel are given responsibility to maintain the equipments under their purview. Stock registers, maintenance registers and log books are maintained in the respective laboratories to report entries and defects arising for rectification. The lab assistants are provided training to maintain the equipment by the HoDs time to time enhancing their technical skills. The Equipment Routine maintenance works are followed as per the Laboratory Routine maintenance schedule (Annexure-4 format). The requirements of Laboratory facilities maintenance are initiated through the service requirement form (Annexure-1 format) and the

#### FLOW CHART FOR MACHINES AND EQUIPMENT MAINTENANCE