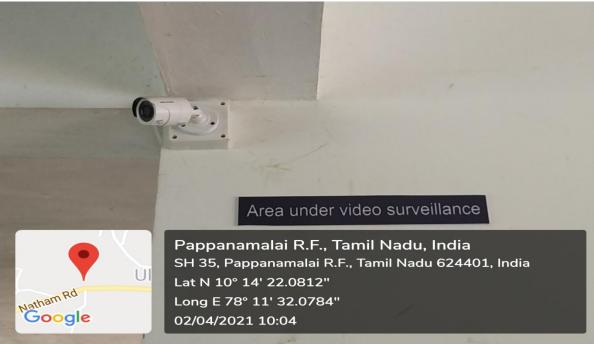

#### SURVEILLANCE CAMERA PHOTO

NPR Nagar, Natham, Dindigul - 624401, Tamil Nadu, India. Approved by AICTE, New Delhi & Affiliated to Anna University, Chennai. An ISO 9001:2015 Certified Institution. Phone No: 04544- 246 500, 246501, 246502. Website : www.nprcolleges.org, www.nprcet.org, Email:nprcetprincipal@nprcolleges.org