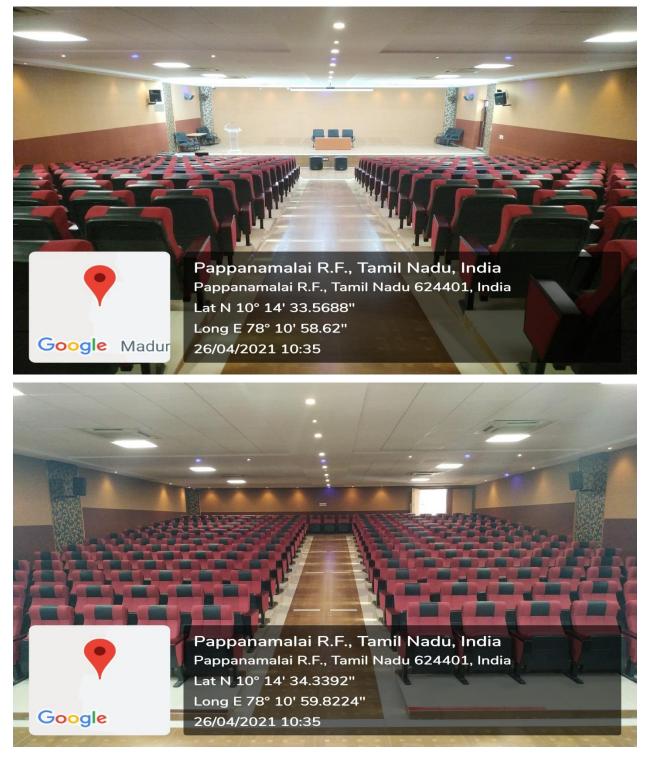

#### AC AUDITORIUM PHOTOS

NPR Nagar, Natham, Dindigul - 624401, Tamil Nadu, India. Approved by AICTE, New Delhi & Affiliated to Anna University, Chennai. An ISO 9001:2015 Certified Institution. Phone No: 04544- 246 500, 246501, 246502. Website : www.nprcolleges.org, www.nprcet.org, Email:nprcetprincipal@nprcolleges.org