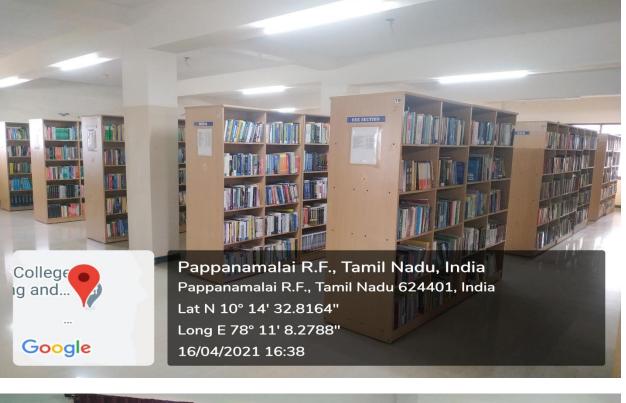

#### LIBRARY PHOTOS

NPR Nagar, Natham, Dindigul - 624401, Tamil Nadu, India. Approved by AICTE, New Delhi & Affiliated to Anna University, Chennai. An ISO 9001:2015 Certified Institution. Phone No: 04544- 246 500, 246501, 246502. Website : www.nprcolleges.org, www.nprcet.org, Email:nprcetprincipal@nprcolleges.org