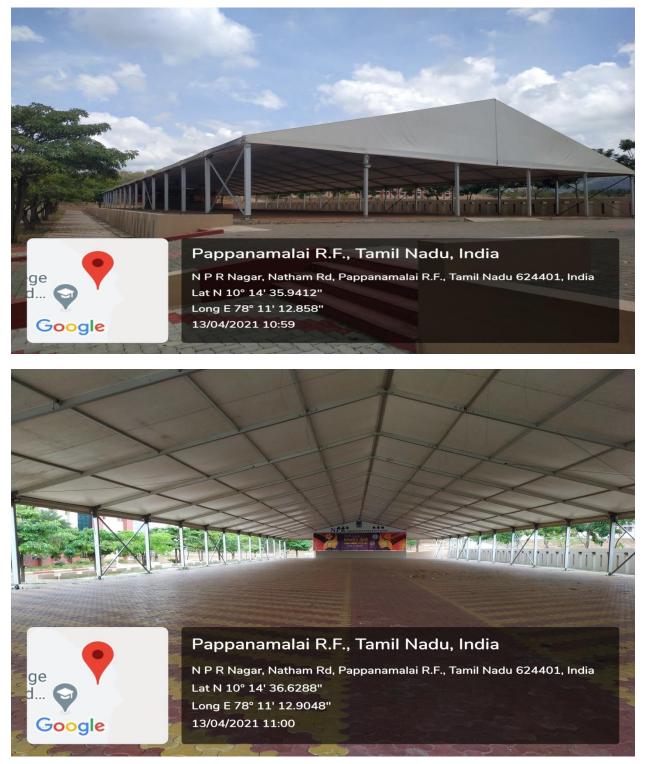

#### **OPEN AIR AUDITORIUM PHOTOS**

NPR Nagar, Natham, Dindigul - 624401, Tamil Nadu, India. Approved by AICTE, New Delhi & Affiliated to Anna University, Chennai. An ISO 9001:2015 Certified Institution. Phone No: 04544- 246 500, 246501, 246502. Website : www.nprcolleges.org, www.nprcet.org, Email:nprcetprincipal@nprcolleges.org.