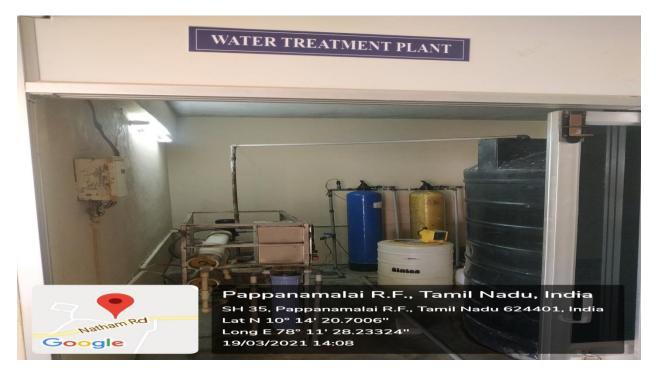

#### WATER TREATMENT PLANT PHOTO

NPR Nagar, Natham, Dindigul - 624401, Tamil Nadu, India. Approved by AICTE, New Delhi & Affiliated to Anna University, Chennai. An ISO 9001:2015 Certified Institution. Phone No: 04544- 246 500, 246501, 246502. Website : www.nprcolleges.org, www.nprcet.org, Email:nprcetprincipal@nprcolleges.org