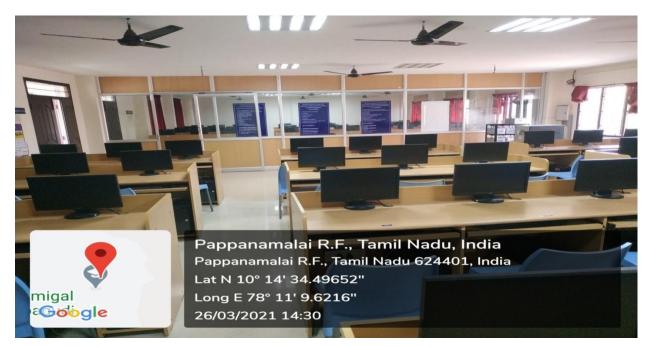

#### SMART CLASS ROOM PHOTO

NPR Nagar, Natham, Dindigul - 624401, Tamil Nadu, India. Approved by AICTE, New Delhi & Affiliated to Anna University, Chennai. An ISO 9001:2015 Certified Institution. Phone No: 04544- 246 500, 246501, 246502. Website : www.nprcolleges.org, www.nprcet.org, Email:nprcetprincipal@nprcolleges.org