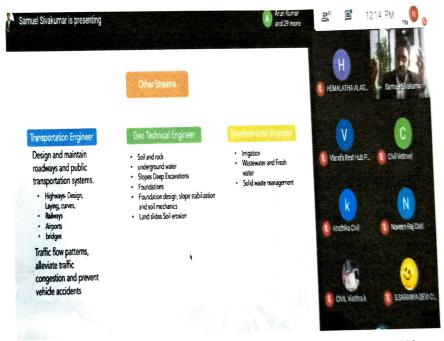

-|----------------------------------------------------------------|--|
| Name of the Event               | One day Webinar on "Career Opportunities in Civil Engineering" |  |
| Date of the Event               | 28.12.2020                                                     |  |
| Number of Students Participants | 40                                                             |  |
| Online Platform                 | Google Meet                                                    |  |
|                                 | Er. Samuelsivakumar,                                           |  |
| Name of the Resource Person     | Technical Manager, V Lands group,                              |  |
|                                 | Puducherry                                                     |  |



Live Presentation to the Students by the Resource Person on 28.12.2020

### **OUTCOME**

Students can be able to identify the different domains in civil engineering and the job opportunities in various public and private sectors.





# NPR College of Engineering & Technology

NPR Nagar, Natham Dindigul - 624401, Tamil Nadu, India Approved by AICTE New Delhi & Affiliated to Anna University, Chennai An ISO 9001 2015 Certified Institution

Phone No. 04544- 246 500, 246501, 246502





## **ONLINE WEBINAR**

| Event Organized by              | CIVIL NPRCET                                                                                                       |  |
|---------------------------------|------------------------------------------------------------------------------------------------