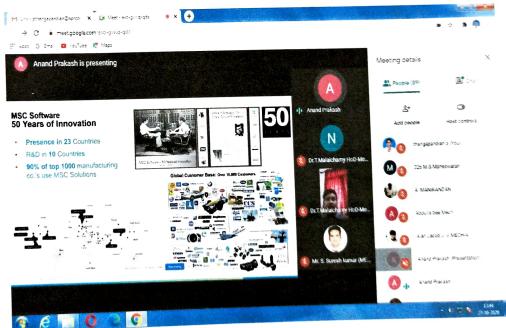

es in Automotive Industry"                                                                       |
| Date of the Event               | 27.10.2020                                                                                                                               |
| Number of Students Participants | 78                                                                                                                                       |
| Online Platform                 | Google Meet                                                                                                                              |
| Name of the Resource Person     | Mr.Ananda Arul Prakasam Senior Technical Specialist, Automotive indo pacific MSC Software, Manufacturing intelligence division, Hexogan. |



Live Presentation to the Students by the Resource Person on 27.10.2020

#### **OUTCOME**

Students learned about the advanced simulation techniques in Automotive Industry





NPR Nagar, Natham, Dindigul - 624401, Tamii Nadu, India Approved by AICTE, New Delhi & Affiliated to Anna University, Chemnai An ISO 9001-2015 Certified Institution Phone No. 04544-246 500, 246501, 246502



Website nun aprolleges org nun aproet org. Email aproetprincipal gaprolleges org

### **ONLINE WEBINAR**

| <b>Event Organized by</b>              | Department of Mechanical Engineering, NPRCET                  |
|----------------------------------------|---------------------------------------------------------------|
| Name of the Event                      | Webinar on "How to plan for startups and Ethical St