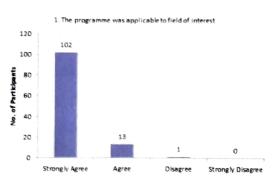

| The programme was applicable to field of interest."                                        |            |
|--------------------------------------------------------------------------------------------|------------|
| Strongly Agree                                                                             |            |
| Agree                                                                                      |            |
| Disagree                                                                                   |            |
| Strongly Disagree                                                                          |            |
|                                                                                            |            |
| 2. The content delivered was useful to enhance our knowledge.                              |            |
| Strongly Agree                                                                             |            |
| Agree                                                                                      |            |
| Disagree                                                                                   |            |
| Strongly Disagree                                                                          |            |
|                                                                                            |            |
| 3. The Programme was well placed within the allotted time " $^{\prime\prime}$              |            |
| Strongly Agree                                                                             |            |
| Agree                                                                                      |            |
| ○ Disagree                                                                                 |            |
| Strongly disagree                                                                          |            |
| 4. I would be interested in attending a follow-up, more advanced progrethis same subject * | ramme on   |
| ○ Strongly agree                                                                           |            |
| Agree                                                                                      |            |
| ○ Disagree                                                                                 |            |
| Strongly disagree                                                                          |            |
|                                                                                            |            |
| 5. Whether the programme was organized in well manner? *                                   |            |
|                                                                                            |            |
| ○ Yes<br>○ No                                                                              |            |
| ○ Maybe                                                                                    |            |
| O megue                                                                                    |            |
|                                                                                            |            |
| Any suggestions *                                                                          |            |
| Your answer                                                                                |            |
|                                                                                            |            |
| Submit                                                                                     | Clear form |