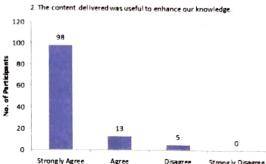

| The programme was applicable to field of interest."                                        |            |
|--------------------------------------------------------------------------------------------|------------|
| Strongly Agree                                                                             |            |
| Agree                                                                                      |            |
| Disagree                                                                                   |            |
| Strongly Disagree                                                                          |            |
|                                                                                            |            |
| 2. The content delivered was useful to enhance our knowledge.                              |            |
| Strongly Agree                                                                             |            |
| Agree                                                                                      |            |
| Disagree                                                                                   |            |
| Strongly Disagree                                                                          |            |
|                                                                                            |            |
| 3. The Programme was well placed within the allotted time " $^{\prime\prime}$              |            |
| Strongly Agree                                                                             |            |
| Agree                                                                                      |            |
| ○ Disagree                                                                                 |            |
| Strongly disagree                                                                          |            |
| 4. I would be interested in attending a follow-up, more advanced progrethis same subject * | ramme on   |
| ○ Strongly agree                                                                           |            |
| Agree                                                                                      |            |
| ○ Disagree                                                                                 |            |
| Strongly disagree                                                                          |            |
|                                                                                            |            |
| 5. Whether the programme was organized in well manner? *                                   |            |
|                                                                                            |            |
| ○ Yes<br>○ No                                                                              |            |
| ○ Maybe                                                                                    |            |
| O megue                                                                                    |            |
|                                                                                            |            |
| Any suggestions *                                                                          |            |
| Your answer                                                                                |            |
|                                                                                            |            |
| Submit                                                                                     | Clear form |