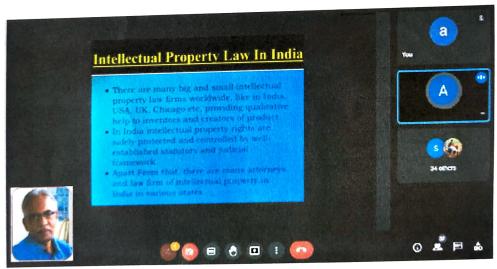

Phone No: 04544- 246 500, 246501, 246502

Website: www.nprcolleges.org, www.nprcet.org, Email.nprcetprincipal@nprcolleges.org

The Seminar on "Indigenous Intellectual Property" organized by Intellectual Property Rights (IPR) Cell was inaugurated at 10.00 a.m. on 19.11.2020 initiated with Prayer Song in the presence of Dr.J.Sundararajan, Principal and Chief Guest Mr.P.Raiamanickam, Retd.Professor, Saraswathi Narayanan Arts College, Madurai.

Mr.K.Selvam, Assistant Professor, Department of Civil Engineering delivered the welcome address. Dr.J.Sundararajan, Principal, during the felicitation address, explained about the Indigenous Intellectual Property which includes cultural knowledge of indigenous people and many aspects of their cultural heritage and knowledge, including that held in oral history. Mr.M.Mathan Raj, Assistant Professor of Mechanical Engineering & IPR Cell Coordinator introduced the Chief Guest for the gathering. NATHAM

Chief Guest Mr.P.Rajamanickani, insisted the importance of Innovation and its value on Indian Intellectual Property. Also he explained about the legal framework for the protection of indigenous knowledge, however, remains elusive since most provisions for intellectual property law evolved out of a Western view of knowledge as a commodity owned by an individual, not a community and motivated the participants to depict their ideas into innovation. 47 faculty members attended the seminar and enhanced their knowledge.