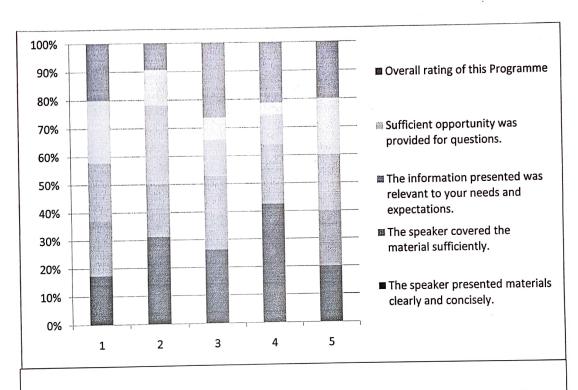

#### Feedback Form (https://forms.gle/RqrroDhB5XkXXevf6)

| Feedback form 19.11.2020                                                                                        |  |  |
|-----------------------------------------------------------------------------------------------------------------|--|--|
| Feedback form for the Seminar on 'Indigenous Intellectual Property' on 19.11.2020 organized by IPR Cell, NPRCET |  |  |
| nproetecewebinar@gmail.com Switch account 📀                                                                     |  |  |
| * Required                                                                                                      |  |  |
|                                                                                                                 |  |  |
| Email *                                                                                                         |  |  |
| Your email                                                                                                      |  |  |
|                                                                                                                 |  |  |
| Name *                                                                                                          |  |  |
| Your answer                                                                                                     |  |  |
|                                                                                                                 |  |  |
| Designation/Department *                                                                                        |  |  |
| Your answer                                                                                                     |  |  |
| OTUAN                                                                                                           |  |  |

| The programme was applicable to field of interest."                                        |            |
|--------------------------------------------------------------------------------------------|------------|
| Strongly Agree                                                                             |            |
| Agree                                                                                      |            |
| Disagree                                                                                   |            |
| Strongly Disagree                                                                          |            |
|                                                                                            |            |
| 2. The content delivered was useful to enhance our knowledge.                              |            |
| Strongly Agree                                                                             |            |
| Agree                                                                                      |            |
| Disagree                                                                                   |            |
| Strongly Disagree                                                                          |            |
|                                                                                            |            |
| 3. The Programme was well placed within the allotted time " $^{\prime\prime}$              |            |
| Strongly Agree                                                                             |            |
| Agree                                                                                      |            |
| ○ Disagree                                                                                 |            |
| Strongly disagree                                                                          |            |
| 4. I would be interested in attending a follow-up, more advanced progrethis same subject * | ramme on   |
| ○ Strongly agree                                                                           |            |
| Agree                                                                                      |            |
| ○ Disagree                                                                                 |            |
| Strongly disagree                                                                          |            |
|                                                                                            |            |
| 5. Whether the programme was organized in well manner? *                                   |            |
|                                                                                            |            |
| ○ Yes<br>○ No                                                                              |            |
| ○ Maybe                                                                                    |            |
| O megue                                                                                    |            |
|                                                                                            |            |
| Any suggestions *                                                                          |            |
| Your answer                                                                                |            |
|                                                                                            |            |
| Submit                                                                                     | Clear form |