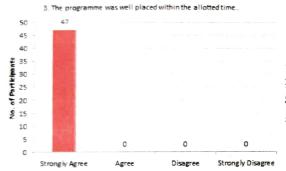

### **PARTICIPATION DETAILS**

| S.NO. | DEPARTMENT | PRESENT |
|-------|------------|---------|
| 1     | S&H        | 4       |
| 2     | CSE        | 8       |
| 3     | Civil      | 7       |
| 4     | ECE        | 12      |
| 5     | EEE        | 5       |
| 6     | MECH       | 8       |
| 7     | MBA        | 3       |
|       | Total      | 47      |

| The programme was applicable to field of interest."                                        |            |
|--------------------------------------------------------------------------------------------|------------|
| Strongly Agree                                                                             |            |
| Agree                                                                                      |            |
| Disagree                                                                                   |            |
| Strongly Disagree                                                                          |            |
|                                                                                            |            |
| 2. The content delivered was useful to enhance our knowledge.                              |            |
| Strongly Agree                                                                             |            |
| Agree                                                                                      |            |
| Disagree                                                                                   |            |
| Strongly Disagree                                                                          |            |
|                                                                                            |            |
| 3. The Programme was well placed within the allotted time " $^{\prime\prime}$              |            |
| Strongly Agree                                                                             |            |
| Agree                                                                                      |            |
| ○ Disagree                                                                                 |            |
| Strongly disagree                                                                          |            |
| 4. I would be interested in attending a follow-up, more advanced progrethis same subject * | ramme on   |
| ○ Strongly agree                                                                           |            |
| Agree                                                                                      |            |
| ○ Disagree                                                                                 |            |
| Strongly disagree                                                                          |            |
|                                                                                            |            |
| 5. Whether the programme was organized in well manner? *                                   |            |
|                                                                                            |            |
| ○ Yes<br>○ No                                                                              |            |
| ○ Maybe                                                                                    |            |
| O megue                                                                                    |            |
|                                                                                            |            |
| Any suggestions *                                                                          |            |
| Your answer                                                                                |            |
|                                                                                            |            |
| Submit                                                                                     | Clear form |