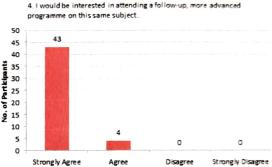

| The programme was applicable to field of interest."                                        |            |
|--------------------------------------------------------------------------------------------|------------|
| Strongly Agree                                                                             |            |
| Agree                                                                                      |            |
| Disagree                                                                                   |            |
| Strongly Disagree                                                                          |            |
|                                                                                            |            |
| 2. The content delivered was useful to enhance our knowledge.                              |            |
| Strongly Agree                                                                             |            |
| Agree                                                                                      |            |
| Disagree                                                                                   |            |
| Strongly Disagree                                                                          |            |
|                                                                                            |            |
| 3. The Programme was well placed within the allotted time " $^{\prime\prime}$              |            |
| Strongly Agree                                                                             |            |
| Agree                                                                                      |            |
| ○ Disagree                                                                                 |            |
| Strongly disagree                                                                          |            |
| 4. I would be interested in attending a follow-up, more advanced progrethis same subject * | ramme on   |
| ○ Strongly agree                                                                           |            |
| Agree                                                                                      |            |
| ○ Disagree                                                                                 |            |
| Strongly disagree                                                                          |            |
|                                                                                            |            |
| 5. Whether the programme was organized in well manner? *                                   |            |
|                                                                                            |            |
| ○ Yes<br>○ No                                                                              |            |
| ○ Maybe                                                                                    |            |
| O megue                                                                                    |            |
|                                                                                            |            |
| Any suggestions *                                                                          |            |
| Your answer                                                                                |            |
|                                                                                            |            |
| Submit                                                                                     | Clear form |