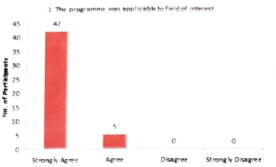

### **PARTICIPATION DETAILS**

| S.NO. | DEPARTMENT | PRESENT |
|-------|------------|---------|
| 1     | S&H        | 4       |
| 2     | CSE        | 8       |
| 3     | Civil      | 7       |
| 4     | ECE        | 12      |
| 5     | EEE        | 5       |
| 6     | MECH       | 8       |
| 7     | MBA        | 3       |
|       | Total      | 47      |

| The programme was applicable to field of interest."                                        |            |
|--------------------------------------------------------------------------------------------|------------|
| Strongly Agree                                                                             |            |
| Agree                                                                                      |            |
| Disagree                                                                                   |            |
| Strongly Disagree                                                                          |            |
|                                                                                            |            |
| 2. The content delivered was useful to enhance our knowledge.                              |            |
| Strongly Agree                                                                             |            |
| Agree                                                                                      |            |
| Disagree                                                                                   |            |
| Strongly Disagree                                                                          |            |
|                                                                                            |            |
| 3. The Programme was well placed within the allotted time " $^{\prime\prime}$              |            |
| Strongly Agree                                                                             |            |
| Agree                                                                                      |            |
| ○ Disagree                                                                                 |            |
| Strongly disagree                                                                          |            |
| 4. I would be interested in attending a follow-up, more advanced progrethis same subject * | ramme on   |
| ○ Strongly agree                                                                           |            |
| Agree                                                                                      |            |
| ○ Disagree                                                                                 |            |
| Strongly disagree                                                                          |            |
|                                                                                            |            |
| 5. Whether the programme was organized in well manner? *                                   |            |
|                                                                                            |            |
| ○ Yes<br>○ No                                                                              |            |
| ○ Maybe                                                                                    |            |
| O megue                                                                                    |            |
|                                                                                            |            |
| Any suggestions *                                                                          |            |
| Your answer                                                                                |            |
|                                                                                            |            |
| Submit                                                                                     | Clear form |