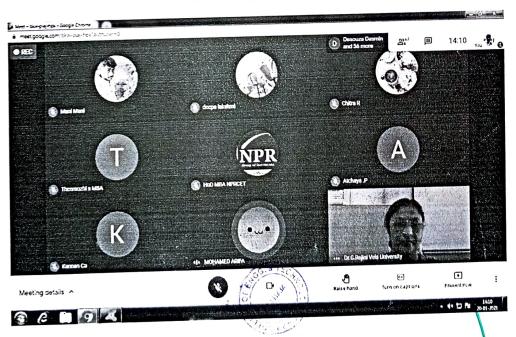

3. IQAC

Dr. J.SUNDARARAJAN,

B.E., M.Tech., Ph.D., Principal

N.P.R. College of Engineering & Technology Natham, Dindigul (Dt) - 624 401.

For Registration: https://forms.gle/nzAGG8h8YdMm5RVn6

Please join through: https://meet.google.com/ezo-kzfe-bky

### Dr.J.Sundararajan,

Principal,

NPR College of Engineering & Technology,

felicitates the function

Organized by

Intellectual Property Rights (IPR) Cell,
NPR College of Engineering & Technology, Natham.

Please join through: https://meet.google.com/ezo-kzfe-bky

Phone No: 04544- 246 500, 246501, 246502

Website: www.nprcolleges.org, www.nprcet.org, Email.nprcetprincipal@nprcolleges.org

The Seminar on "Indigenous Intellectual Property" organized by Intellectual Property Rights (IPR) Cell was inaugurated at 10.00 a.m. on 19.11.2020 initiated with Prayer Song in the presence of Dr.J.Sundararajan, Principal and Chief Guest Mr.P.Raiamanickam, Retd.Professor, Saraswathi Narayanan Arts College, Madurai.