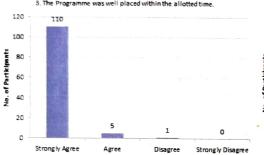

| The programme was applicable to field of interest."                                        |            |
|--------------------------------------------------------------------------------------------|------------|
| Strongly Agree                                                                             |            |
| Agree                                                                                      |            |
| Disagree                                                                                   |            |
| Strongly Disagree                                                                          |            |
|                                                                                            |            |
| 2. The content delivered was useful to enhance our knowledge.                              |            |
| Strongly Agree                                                                             |            |
| Agree                                                                                      |            |
| Disagree                                                                                   |            |
| Strongly Disagree                                                                          |            |
|                                                                                            |            |
| 3. The Programme was well placed within the allotted time " $^{\prime\prime}$              |            |
| Strongly Agree                                                                             |            |
| Agree                                                                                      |            |
| ○ Disagree                                                                                 |            |
| Strongly disagree                                                                          |            |
| 4. I would be interested in attending a follow-up, more advanced progrethis same subject * | ramme on   |
| ○ Strongly agree                                                                           |            |
| Agree                                                                                      |            |
| ○ Disagree                                                                                 |            |
| Strongly disagree                                                                          |            |
|                                                                                            |            |
| 5. Whether the programme was organized in well manner? *                                   |            |
|                                                                                            |            |
| ○ Yes<br>○ No                                                                              |            |
| ○ Maybe                                                                                    |            |
| O megue                                                                                    |            |
|                                                                                            |            |
| Any suggestions *                                                                          |            |
| Your answer                                                                                |            |
|                                                                                            |            |
| Submit                                                                                     | Clear form |