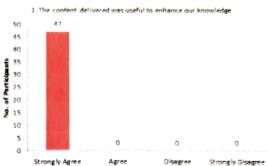

### **PARTICIPATION DETAILS**

| S.NO. | DEPARTMENT | PRESENT |
|-------|------------|---------|
| 1     | S&H        | 4       |
| 2     | CSE        | 8       |
| 3     | Civil      | 7       |
| 4     | ECE        | 12      |
| 5     | EEE        | 5       |
| 6     | MECH       | 8       |
| 7     | MBA        | 3       |
|       | Total      | 47      |

| The programme was applicable to field of interest."                                        |            |
|--------------------------------------------------------------------------------------------|------------|
| Strongly Agree                                                                             |            |
| Agree                                                                                      |            |
| Disagree                                                                                   |            |
| Strongly Disagree                                                                          |            |
|                                                                                            |            |
| 2. The content delivered was useful to enhance our knowledge.                              |            |
| Strongly Agree                                                                             |            |
| Agree                                                                                      |            |
| Disagree                                                                                   |            |
| Strongly Disagree                                                                          |            |
|                                                                                            |            |
| 3. The Programme was well placed within the allotted time " $^{\prime\prime}$              |            |
| Strongly Agree                                                                             |            |
| Agree                                                                                      |            |
| ○ Disagree                                                                                 |            |
| Strongly disagree                                                                          |            |
| 4. I would be interested in attending a follow-up, more advanced progrethis same subject * | ramme on   |
| ○ Strongly agree                                                                           |            |
| Agree                                                                                      |            |
| ○ Disagree                                                                                 |            |
| Strongly disagree                                                                          |            |
|                                                                                            |            |
| 5. Whether the programme was organized in well manner? *                                   |            |
|                                                                                            |            |
| ○ Yes<br>○ No                                                                              |            |
| ○ Maybe                                                                                    |            |
| O megue                                                                                    |            |
|                                                                                            |            |
| Any suggestions *                                                                          |            |
| Your answer                                                                                |            |
|                                                                                            |            |
| Submit                                                                                     | Clear form |