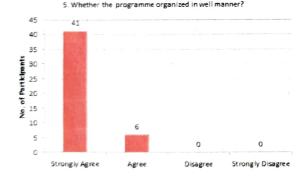

| The programme was applicable to field of interest."                                        |            |
|--------------------------------------------------------------------------------------------|------------|
| Strongly Agree                                                                             |            |
| Agree                                                                                      |            |
| Disagree                                                                                   |            |
| Strongly Disagree                                                                          |            |
|                                                                                            |            |
| 2. The content delivered was useful to enhance our knowledge.                              |            |
| Strongly Agree                                                                             |            |
| Agree                                                                                      |            |
| Disagree                                                                                   |            |
| Strongly Disagree                                                                          |            |
|                                                                                            |            |
| 3. The Programme was well placed within the allotted time " $^{\prime\prime}$              |            |
| Strongly Agree                                                                             |            |
| Agree                                                                                      |            |
| ○ Disagree                                                                                 |            |
| Strongly disagree                                                                          |            |
| 4. I would be interested in attending a follow-up, more advanced progrethis same subject * | ramme on   |
| ○ Strongly agree                                                                           |            |
| Agree                                                                                      |            |
| ○ Disagree                                                                                 |            |
| Strongly disagree                                                                          |            |
|                                                                                            |            |
| 5. Whether the programme was organized in well manner? *                                   |            |
|                                                                                            |            |
| ○ Yes<br>○ No                                                                              |            |
| ○ Maybe                                                                                    |            |
| O megue                                                                                    |            |
|                                                                                            |            |
| Any suggestions *                                                                          |            |
| Your answer                                                                                |            |
|                                                                                            |            |
| Submit                                                                                     | Clear form |