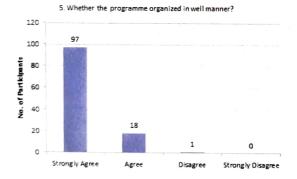

| The programme was applicable to field of interest."                                        |            |
|--------------------------------------------------------------------------------------------|------------|
| Strongly Agree                                                                             |            |
| Agree                                                                                      |            |
| Disagree                                                                                   |            |
| Strongly Disagree                                                                          |            |
|                                                                                            |            |
| 2. The content delivered was useful to enhance our knowledge.                              |            |
| Strongly Agree                                                                             |            |
| Agree                                                                                      |            |
| Disagree                                                                                   |            |
| Strongly Disagree                                                                          |            |
|                                                                                            |            |
| 3. The Programme was well placed within the allotted time " $^{\prime\prime}$              |            |
| Strongly Agree                                                                             |            |
| Agree                                                                                      |            |
| ○ Disagree                                                                                 |            |
| Strongly disagree                                                                          |            |
| 4. I would be interested in attending a follow-up, more advanced progrethis same subject * | ramme on   |
| ○ Strongly agree                                                                           |            |
| Agree                                                                                      |            |
| ○ Disagree                                                                                 |            |
| Strongly disagree                                                                          |            |
|                                                                                            |            |
| 5. Whether the programme was organized in well manner? *                                   |            |
|                                                                                            |            |
| ○ Yes<br>○ No                                                                              |            |
| ○ Maybe                                                                                    |            |
| O megue                                                                                    |            |
|                                                                                            |            |
| Any suggestions *                                                                          |            |
| Your answer                                                                                |            |
|                                                                                            |            |
| Submit                                                                                     | Clear form |