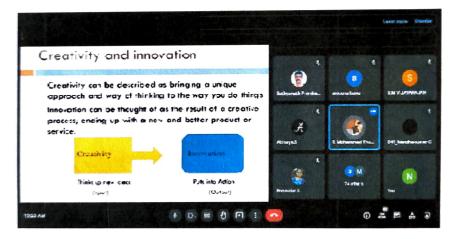

Phone No: 04544- 246 500, 246501, 246502

Website: www.nprcolleges.org, www.nprcet.org, Email.nprcetprincipal@nprcolleges.org

The Seminar on "Indigenous Intellectual Property" organized by Intellectual Property Rights (IPR) Cell was inaugurated at 10.00 a.m. on 19.11.2020 initiated with Prayer Song in the presence of Dr.J.Sundararajan, Principal and Chief Guest Mr.P.Raiamanickam, Retd.Professor, Saraswathi Narayanan Arts College, Madurai.

Mr.K.Selvam, Assistant Professor, Department of Civil Engineering delivered the welcome address. Dr.J.Sundararajan, Principal, during the felicitation address, explained about the Indigenous Intellectual Property which includes cultural knowledge of indigenous people and many aspects of their cultural heritage and knowledge, including that held in oral history. Mr.M.Mathan Raj, Assistant Professor of Mechanical Engineering & IPR Cell Coordinator introduced the Chief Guest for the gathering. NATHAM

Chief Guest Mr.P.Rajamanickani, insisted the importance of Innovation and its value on Indian Intellectual Property. Also he explained about the legal framework for the protection of indigenous knowledge, however, remains elusive since most provisions for intellectual property law evolved out of a Western view of knowledge as a commodity owned by an individual, not a community and motivated the participants to depict their ideas into innovation. 47 faculty members attended the seminar and enhanced their knowledge.