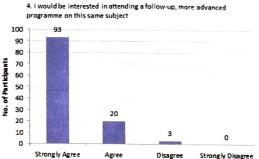

| The programme was applicable to field of interest."                                        |            |
|--------------------------------------------------------------------------------------------|------------|
| Strongly Agree                                                                             |            |
| Agree                                                                                      |            |
| Disagree                                                                                   |            |
| Strongly Disagree                                                                          |            |
|                                                                                            |            |
| 2. The content delivered was useful to enhance our knowledge.                              |            |
| Strongly Agree                                                                             |            |
| Agree                                                                                      |            |
| Disagree                                                                                   |            |
| Strongly Disagree                                                                          |            |
|                                                                                            |            |
| 3. The Programme was well placed within the allotted time " $^{\prime\prime}$              |            |
| Strongly Agree                                                                             |            |
| Agree                                                                                      |            |
| ○ Disagree                                                                                 |            |
| Strongly disagree                                                                          |            |
| 4. I would be interested in attending a follow-up, more advanced progrethis same subject * | ramme on   |
| ○ Strongly agree                                                                           |            |
| Agree                                                                                      |            |
| ○ Disagree                                                                                 |            |
| Strongly disagree                                                                          |            |
|                                                                                            |            |
| 5. Whether the programme was organized in well manner? *                                   |            |
|                                                                                            |            |
| ○ Yes<br>○ No                                                                              |            |
| ○ Maybe                                                                                    |            |
| O megue                                                                                    |            |
|                                                                                            |            |
| Any suggestions *                                                                          |            |
| Your answer                                                                                |            |
|                                                                                            |            |
| Submit                                                                                     | Clear form |