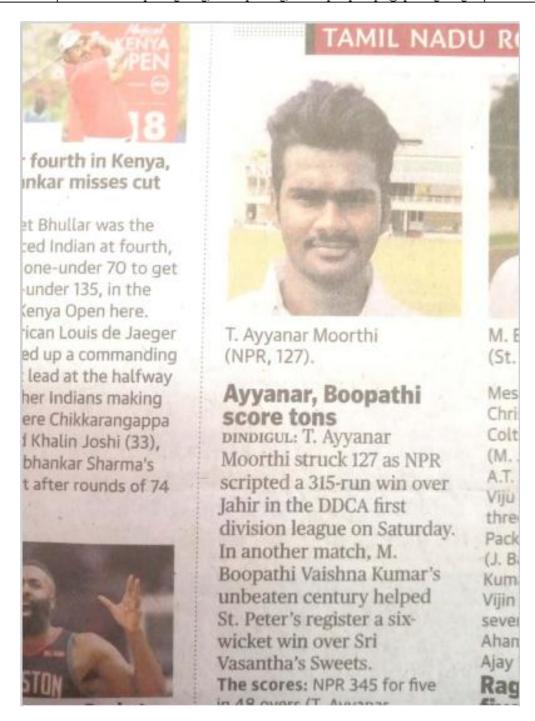

Our NPRCET Student Mr. AYYANAR MOORTHI represented the Dindigul District Senior Cricket team and struck 127 runs.

NPR College of Engineering & Technology

NPR Nagar, Natham, Dindigul - 624401, Tamil Nadu, India.