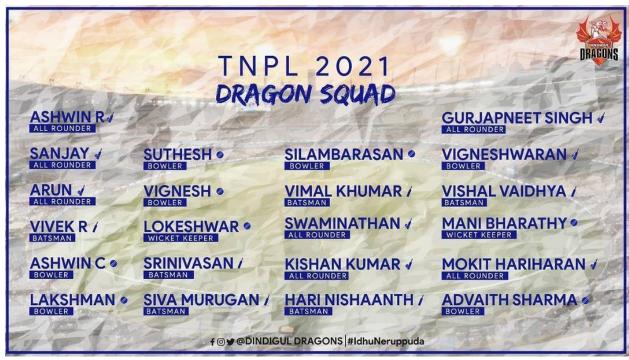

#### Mr. SIVAMURUGAN

Our NPRCET Students MR. SIVAMURUGAN Selected "Dindigul Dragons" and selection Squard list in TNPL 2021.

NPR College of Engineering & Technology

NPR Nagar, Natham, Dindigul - 624401, Tamil Nadu, India.