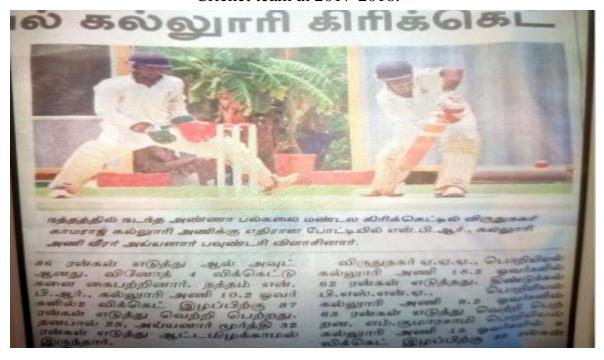

Our NPRCET Student Mr. AYYANAR MOORTHI represented the Dindigul District Senior Cricket team at 2017-2018.

Our NPRCET Student Mr. AYYANAR MOORTHI participated Anna University Zonal Cricket match.

NPR Nagar, Natham, Dindigul - 624401, Tamil Nadu, India.