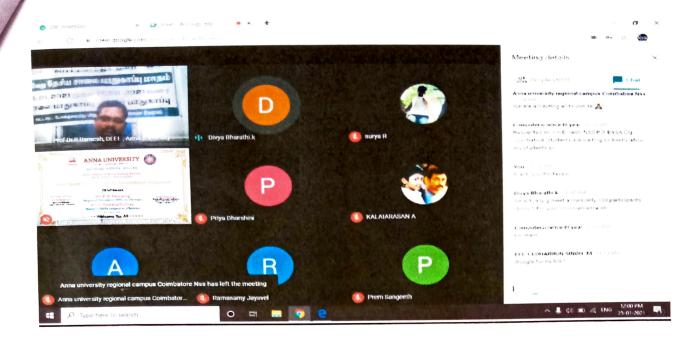

Program Co-ordinator: Dr.M. Yuvaraju, Regional Program Co-ordinator, Coimbatore

Report:

The meeting started at 10.10a.m on 25.01.2021 through Google Meet. Our Anna University NSS Co-ordinator Dr.R.Ramesh delivered the welcome address.