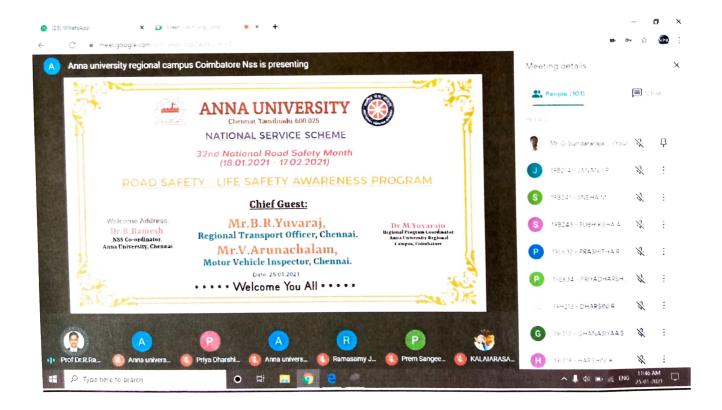

#### Report of the

32<sup>nd</sup> National Road Safety Month (18.01.2021 to 17.01.2021)

Road Safety - Life Safety Awareness Programme by Anna University

Date: 25.01.2021

**Time:** 10.00 a.m to 12.00 noon

Chief Guest Address by: Mr. B.R. Yuvaraj, Regional Transport Officer, Chennai

Mr.V.Arunachalam, Motor Vehicle Inspector, Chennai

Welcome Address by: Dr. R.Ramesh, NSS Co-ordinator, Anna University, Chennai

Program Co-ordinator: Dr.M. Yuvaraju, Regional Program Co-ordinator, Coimbatore

Report:

The meeting started at 10.10a.m on 25.01.2021 through Google Meet. Our Anna University NSS Co-ordinator Dr.R.Ramesh delivered the welcome address.