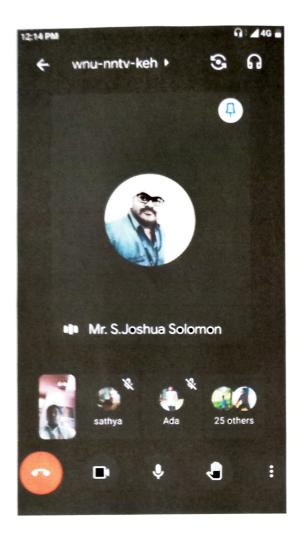

The meeting started at 12.00 Noon on 15.01.2021 through Google Meet. Student Mr. M. S. Balamurugan of III Year Mechanical Engineering delivered the welcome address. Then Mr. S. Joshua, Assistant Professor – Mechanical Engineering, during his felicitation address, explained the students about the achievements of Indian Army during the recent days. He gave more details about Rafale and its induction in Indian Army. He discussed the following matters during his address: