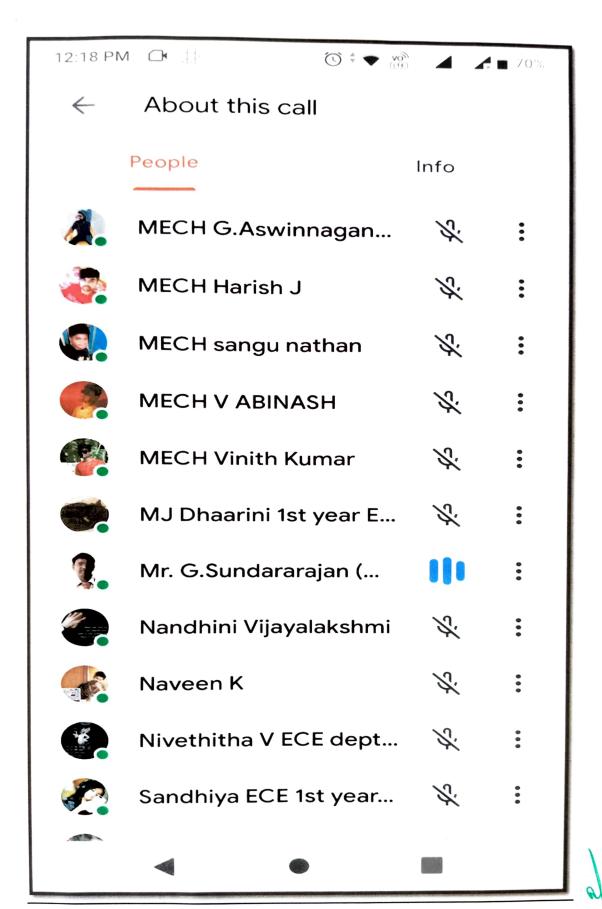

### **SCREEN SHOTS OF PARTICIPANTS**

| 12:18 P      | M □ 1 1 (iii)           | 4             | <b>∡</b> ■ 70% |
|--------------|-------------------------|---------------|----------------|
| $\leftarrow$ | About this call         |               |                |
|              | People                  | Info          |                |
|              |                         | $\overline{}$ | •              |
|              | Naveen K                | 3.            | •              |
| *            | Nivethitha V ECE dept   | 15.           | •              |
|              | Sandhiya ECE 1st year   | 3.            | •              |
|              | sathya s                | 8             | •              |
| S            | Subbu Lakshmi .T1 st    | 13.           | •              |
|              | Syed Akmal              | 13.           | •              |
| T.           | THARUN N EEE            | 3.            | •              |
|              | Tharvinraja .S 1 year c | 3.            | •              |
|              | THAVAMANIA -EEE         |               |                |
| ******       | Vishva .G               | 3.            | •              |
| #2.HA CHITE  | VJ_ KM_EDITZ            | 3.            | •              |
|              |                         |               |                |

### Members present:

| S.No. | Students' Name        | Class    |
|-------|-----------------------|----------|
| 1.    | M.S.Balamurugan       | III Mech |
| 2.    | M.Aswim               | III Mech |
| 3.    | G.AswinNaganath       | III Mech |
| 4.    | Dineshkumar           | III Mech |
| 5.    | J. Harish             | III Mech |
| 6.    | Jothivel              | III Mech |
| 7.    | Sangunathan           | III Mech |
| 8.    | V. Abinash            | III Mech |
| 9.    | Vinith Kumar          | III Mech |
| 10    | Syed Akmal            | III Mech |
| 11    | G.Viswa               | III Mech |
| 12    | C.Bhuvaneshwaran      | III Mech |
| 13    | Ajaykumar             | II Mech  |
| 14    | S. Sathya             | I ECE    |
| 15    | Archana               | I ECE    |
| 16    | Balaji                | I ECE    |
| 17    | Divya                 | I CSE    |
| 18    | T.Subbulakshmi        | I CSE    |
| 19    | S.Keerthi             | I CSE    |
| 20    | R.Maheswari           | I ECE    |
| 21    | M.J.Dhaarini          | I ECE    |
| 22    | NanthiniVijayalakshmi | I ECE    |
| 23    | V.Nivethitha          | I ECE    |
| 24    | Sandhiya              | I ECE    |
| 25    | Yazhini               | I CSE    |
| 26    | A.Malavika            | I ECE    |
| 27    | KM Editz              | I ECE    |
| 28    | N.Tharun              | EEE      |
| 29    | K.Harivignesh         | I CSE    |
| 30    | Rajesh sharma         | I CSE    |
| 31    | S.Vijayarajan         | I CSE    |
| 32    | R.Rahulraj            | I ECE    |
| 33    | Kabilesh              | I CSE    |
| 34    | SuprajaSuryawanshi    | I ECE    |
| 35    | M.Sripratheep         | I Mech   |
| 36    | K.Naveen              | I EEE    |
| 37    | S.Hariharan           | IV EEE   |
|       |                       |          |