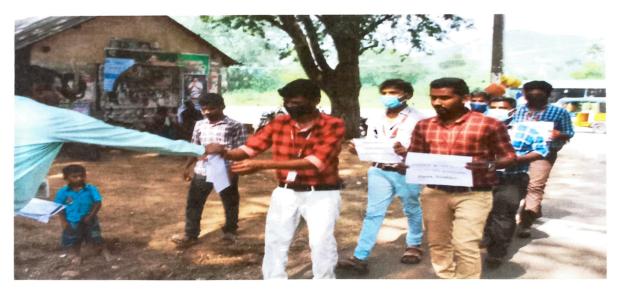

#### Report of the

32<sup>nd</sup> National Road Safety Month (18.01.2021 to 17.01.2021)

Road Safety - Life Safety Awareness Programme by Anna University

Date: 25.01.2021

**Time:** 10.00 a.m to 12.00 noon

Program Co-ordinator: Dr.M. Yuvaraju, Regional Program Co-ordinator, Coimbatore

Report:

The meeting started at 10.10a.m on 25.01.2021 through Google Meet. Our Anna University NSS Co-ordinator Dr.R.Ramesh delivered the welcome address.

Then Mr. B.R. Yuvaraj, Regional Transport Officer, Chennai during his chief guest address, explained the students about the road safety rules and regulations. For this year, the theme of National Safety Day is -- "Nurture young minds - develop a safety culture". The theme, last year, was "sadak suraksha" [road safety]. The National Safety Council was formed on March 4, 1966, to generate, develop and sustain a voluntary movement on safety, health and environment.