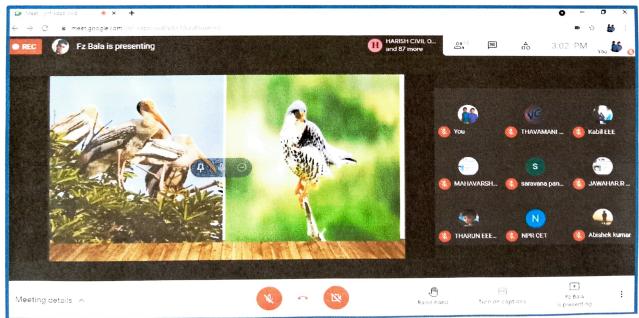

# WORLD ENVIRONMENT DAY CELEBRATION Photo Gallery

Images of Ms.S.Bakyalakshmi, Forest Guard, Natham Presentation about Environment Act

Images of Mr.A.Balaji, Forest Guard, Natham Range Presentation about Forest, Birds, and Ocean

Images of Mr.A.Balaji, Forest Guard, Natham Range Presentation about Birds, and Ocean

NSS Programme Officer G. Sundanarajan

Principal
D. J. SUND ARAJA

Principal

Principal

Principal

N.P.R. Collector Lugineshing & Ter