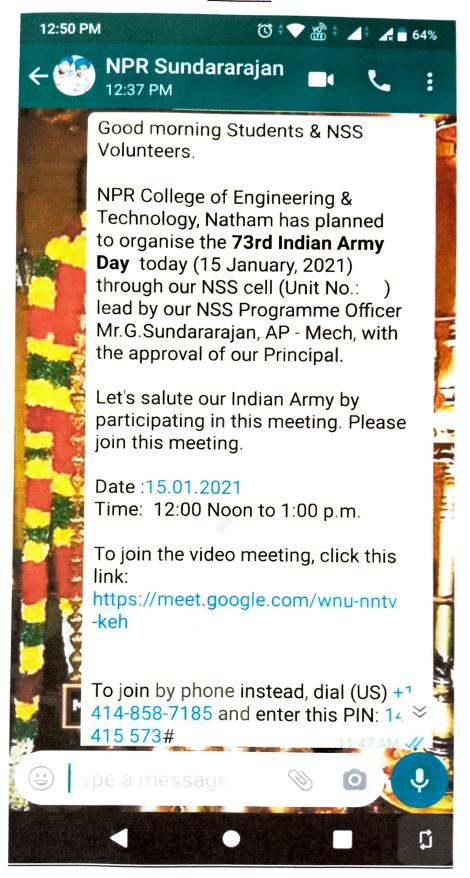

#### Report of the

'CELEBRATION OF 73'd INDIAN ARMY DAY - MEETING THROUGH GOOGLE MEET'

Date: 15.01.2021

Time: 12.00 Noon to 1.00 p.m.

Presided by: Mr. G. Sundararajan, AP – Mech. Engg. & Programme Officer

Report:

As proposed by the Programme Officer, the Principal of NPR College of Engineering & Technology, Dr. G. Sundararajan, gave approval for the meeting and initiated the formalities. Due to pre-occupation he was not able to attend the meeting.

The meeting started at 12.00 Noon on 15.01.2021 through Google Meet. Student Mr. M. S. Balamurugan of III Year Mechanical Engineering delivered the welcome address. Then Mr. S. Joshua, Assistant Professor – Mechanical Engineering, during his felicitation address, explained the students about the achievements of Indian Army during the recent days. He gave more details about Rafale and its induction in Indian Army. He discussed the following matters during his address: