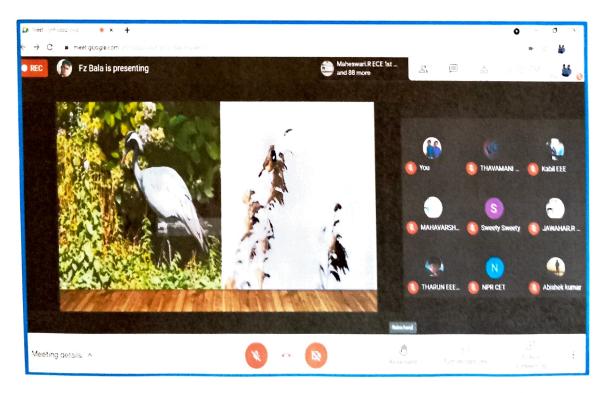

Images of Mr.A.Balaji, Forest Guard, Natham Range Presentation about Birds, and Ocean

NSS Programme Officer G. Sundanarajan

Principal
D. J. SUND ARAJA

Principal

Principal

Principal

N.P.R. Collector Lugineshing & Ter