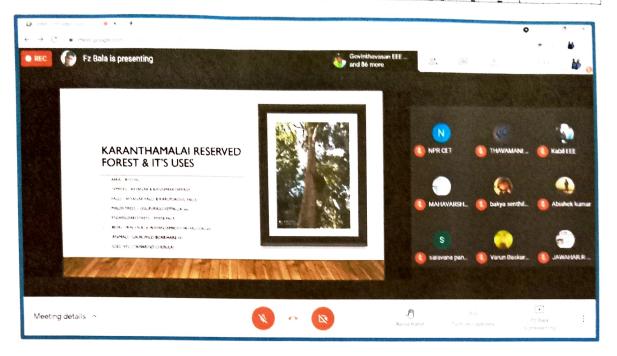

Website www.uprcolleges.org.www.uprcet.org. Email uprceprincipal@uprcolleges.org

Images of Mr.A.Balaji, Forest Guard, Natham Range Presentation about near by Karanthamalai Reserved forest and it's uses.