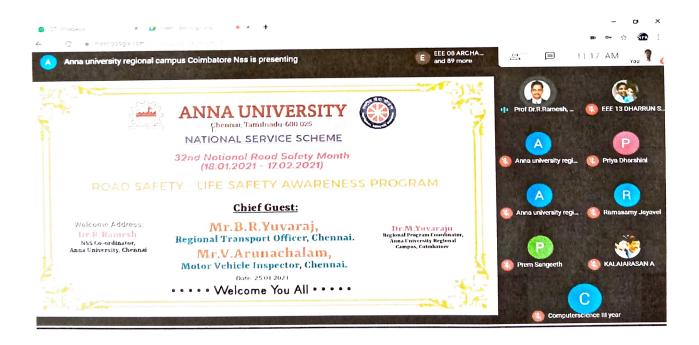

#### Report of the

32<sup>nd</sup> National Road Safety Month (18.01.2021 to 17.01.2021)

Road Safety - Life Safety Awareness Programme by Anna University

Date: 25.01.2021

**Time:** 10.00 a.m to 12.00 noon

Chief Guest Address by: Mr. B.R. Yuvaraj, Regional Transport Officer, Chennai

Mr.V.Arunachalam, Motor Vehicle Inspector, Chennai

Welcome Address by: Dr. R.Ramesh, NSS Co-ordinator, Anna University, Chennai

Program Co-ordinator: Dr.M. Yuvaraju, Regional Program Co-ordinator, Coimbatore

Report:

The meeting started at 10.10a.m on 25.01.2021 through Google Meet. Our Anna University NSS Co-ordinator Dr.R.Ramesh delivered the welcome address.