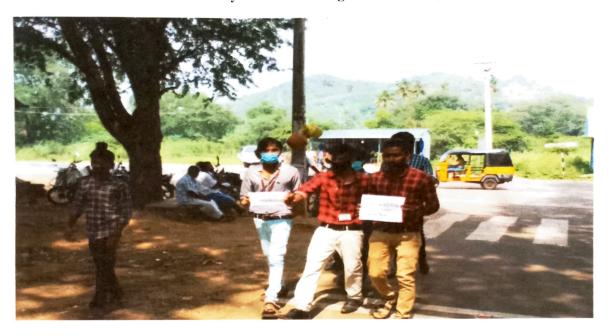

#### Report of the

32<sup>nd</sup> National Road Safety Month (18.01.2021 to 17.01.2021)

Road Safety - Life Safety Awareness Programme by Anna University

Date: 25.01.2021

**Time:** 10.00 a.m to 12.00 noon

Program Co-ordinator: Dr.M. Yuvaraju, Regional Program Co-ordinator, Coimbatore

Report:

The meeting started at 10.10a.m on 25.01.2021 through Google Meet. Our Anna University NSS Co-ordinator Dr.R.Ramesh delivered the welcome address.

Then Mr. B.R. Yuvaraj, Regional Transport Officer, Chennai during his chief guest address, explained the students about the road safety rules and regulations. For this year, the theme of National Safety Day is -- "Nurture young minds - develop a safety culture". The theme, last year, was "sadak suraksha" [road safety]. The National Safety Council was formed on March 4, 1966, to generate, develop and sustain a voluntary movement on safety, health and environment.