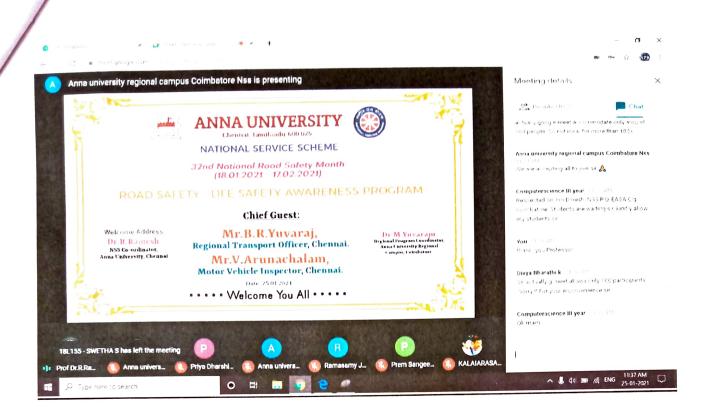

#### Report of the

32<sup>nd</sup> National Road Safety Month (18.01.2021 to 17.01.2021)

Road Safety - Life Safety Awareness Programme by Anna University

Date: 25.01.2021

**Time:** 10.00 a.m to 12.00 noon

Chief Guest Address by: Mr. B.R. Yuvaraj, Regional Transport Officer, Chennai

Mr.V.Arunachalam, Motor Vehicle Inspector, Chennai

Welcome Address by: Dr. R.Ramesh, NSS Co-ordinator, Anna University, Chennai

Program Co-ordinator: Dr.M. Yuvaraju, Regional Program Co-ordinator, Coimbatore

Report:

The meeting started at 10.10a.m on 25.01.2021 through Google Meet. Our Anna University NSS Co-ordinator Dr.R.Ramesh delivered the welcome address.