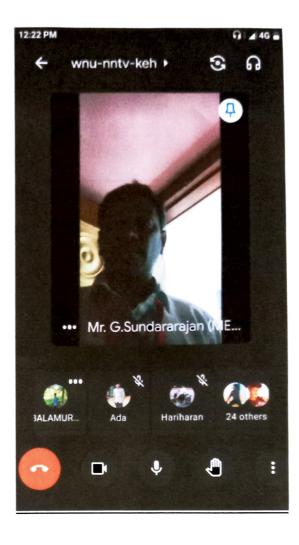

#### World environment day celebration

| Event organized by      | NSS NPRCET                                       |
|-------------------------|--------------------------------------------------|
| Name of event organized | World environment day celebration - 'Go Green to |
|                         | Breathe Green'                                   |
| Date of the event       | 10.06.2021                                       |
| No. of student          | 113                                              |
| participants            |                                                  |
| Mode                    | Online - Google Meet                             |
|                         | Mr.K. Baskaran, Forest Range Officer, Natham.    |
| Chief Guests            |                                                  |
|                         | Mr. P.Sambandamoorthy, Forester, Natham Range    |
|                         | Ms.S.Bakyalakshmi, Forest Guard, Natham Range    |
|                         | Mr.A.Balaji, Forest Guard, Natham Range          |
| Faculty In charge       | Mr.G.Sundararajan, NSS Programme Officer         |
| Contact number          | 9865838846                                       |

In our institution NSS cell celebrates World environment day in grant manner in every year. In this year we celebrated in online mode on 10.06.2021 with the help of District forest department. Principal preside our the function and explained about 'Go Green to Breathe Green'. The following members were invited as chief guests Mr.K. Baskaran, Forest Range Officer, Natham, Mr. P.Sambandamoorthy, Forester, Natham Range, Ms.S.Bakyalakshmi, Forest Guard, Natham Range and Mr.A.Balaji, Forest Guard, Natham Range. Chief guests explained about importance of the forest, birds, environment act and Ocean resource in their presentation. Students were learn about the forest resources, and importance of plant trees for future generation.