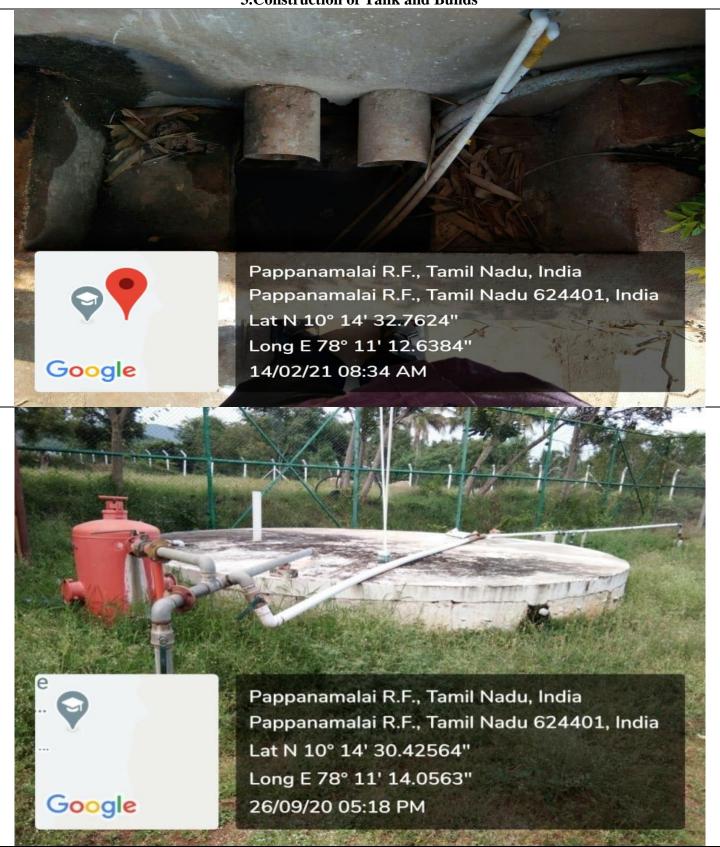

#### Metric No: 7.1.4 Water conservation facilities available in the Institution

3. Construction of Tank and Bunds