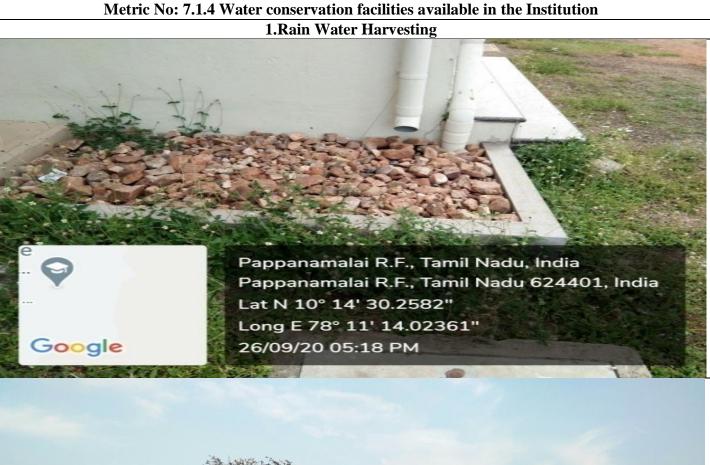

#### Metric No: 7.1.4 Water conservation facilities available in the Institution S.No. Content Page No. 1 Rain Water Harvesting 2 Bore well/Open well Recharge 3 3 Construction of Tank and Bunds 4 4 Waste Water Recycling 5 5. Maintenance of water bodies and Distribution system in the Campus 6

## NPR Nagar, Natham, Dindigul - 624401, Tamil Nadu, India.

Approved by AICTE, New Delhi & Affiliated to Anna University, Chennai. An ISO 9001:2015 Certified Institution.

Metric No: 7.1.4 Water conservation facilities available in the Institution