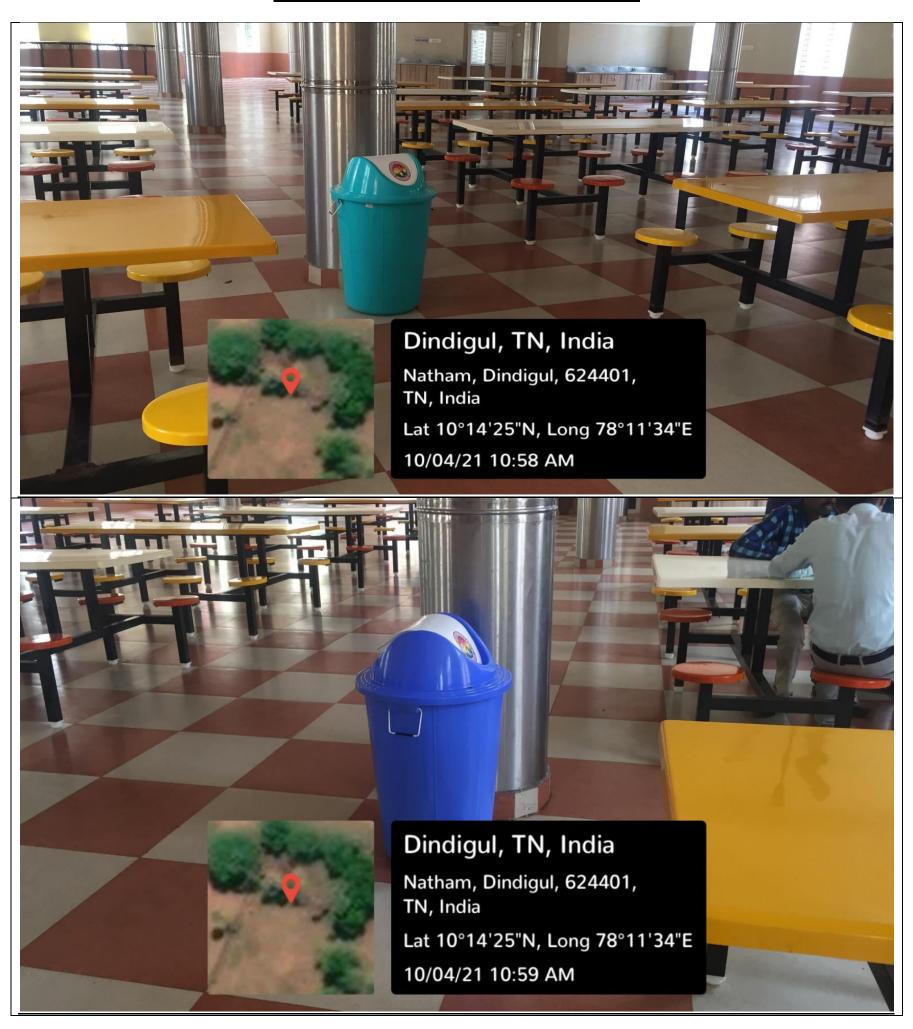

# **Solid waste management**

NPR Nagar, Natham, Dindigul - 624401, Tamil Nadu, India.
Approved by AICTE, New Delhi & Affiliated to Anna University, Chennai. An ISO 9001:2015 Certified Institution.

Phone No: 04544- 246 500, 246501, 246502.
Website: www.nprcolleges.org, www.nprcet.org, Email:nprcetprincipal@nprcolleges.org

# **Solid waste management**

NPR College of Engineering & Technology
NPR Nagar, Natham, Dindigul - 624401, Tamil Nadu, India.
Approved by AICTE, New Delhi & Affiliated to Anna University, Chennai. An ISO 9001:2015 Certified Institution.