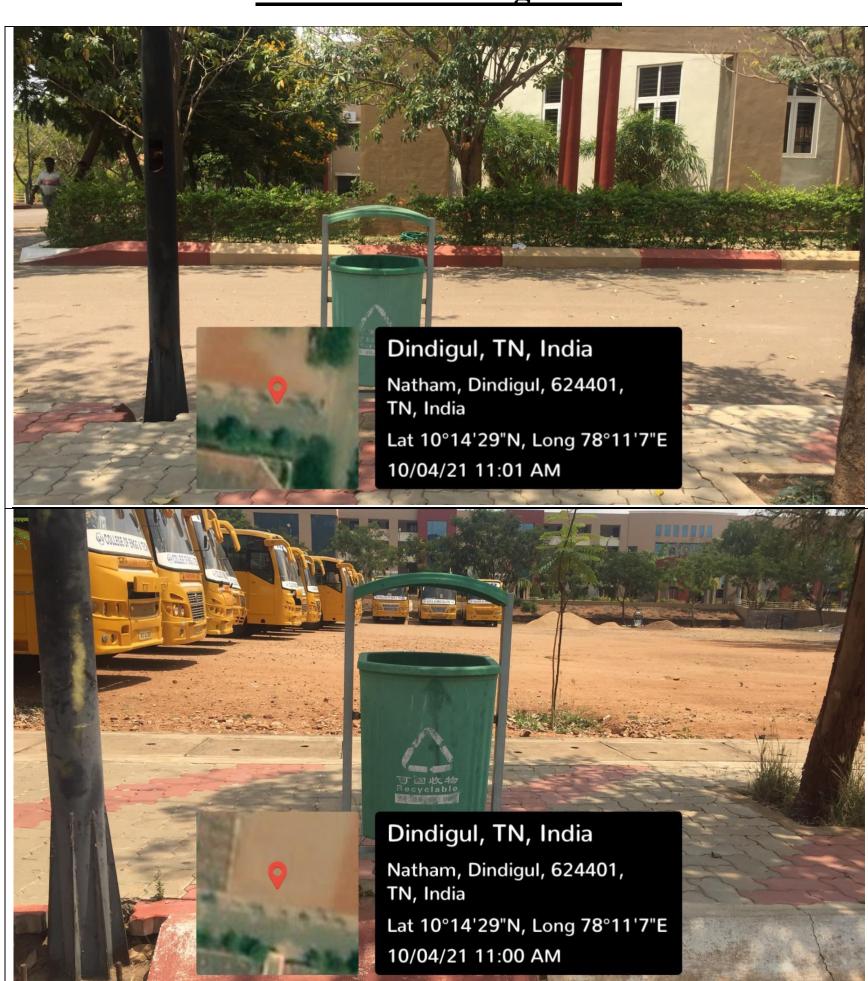

# **Solid waste management**

NPR Nagar, Natham, Dindigul - 624401, Tamil Nadu, India.
Approved by AICTE, New Delhi & Affiliated to Anna University, Chennai. An ISO 9001:2015 Certified Institution.

Phone No: 04544- 246 500, 246501, 246502.
Website: www.nprcolleges.org, www.nprcet.org, Email:nprcetprincipal@nprcolleges.org

# **Solid waste management**

NPR College of Engineering & Technology
NPR Nagar, Natham, Dindigul - 624401, Tamil Nadu, India.
Approved by AICTE, New Delhi & Affiliated to Anna University, Chennai. An ISO 9001:2015 Certified Institution.