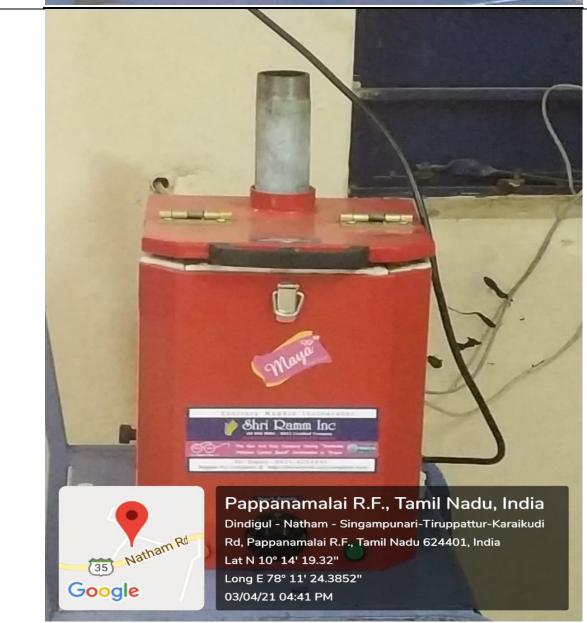

# **Solid waste management**

NPR Nagar, Natham, Dindigul - 624401, Tamil Nadu, India.
Approved by AICTE, New Delhi & Affiliated to Anna University, Chennai. An ISO 9001:2015 Certified Institution.

Phone No: 04544- 246 500, 246501, 246502.
Website: www.nprcolleges.org, www.nprcet.org, Email:nprcetprincipal@nprcolleges.org

# **Solid waste management**

NPR College of Engineering & Technology
NPR Nagar, Natham, Dindigul - 624401, Tamil Nadu, India.
Approved by AICTE, New Delhi & Affiliated to Anna University, Chennai. An ISO 9001:2015 Certified Institution.