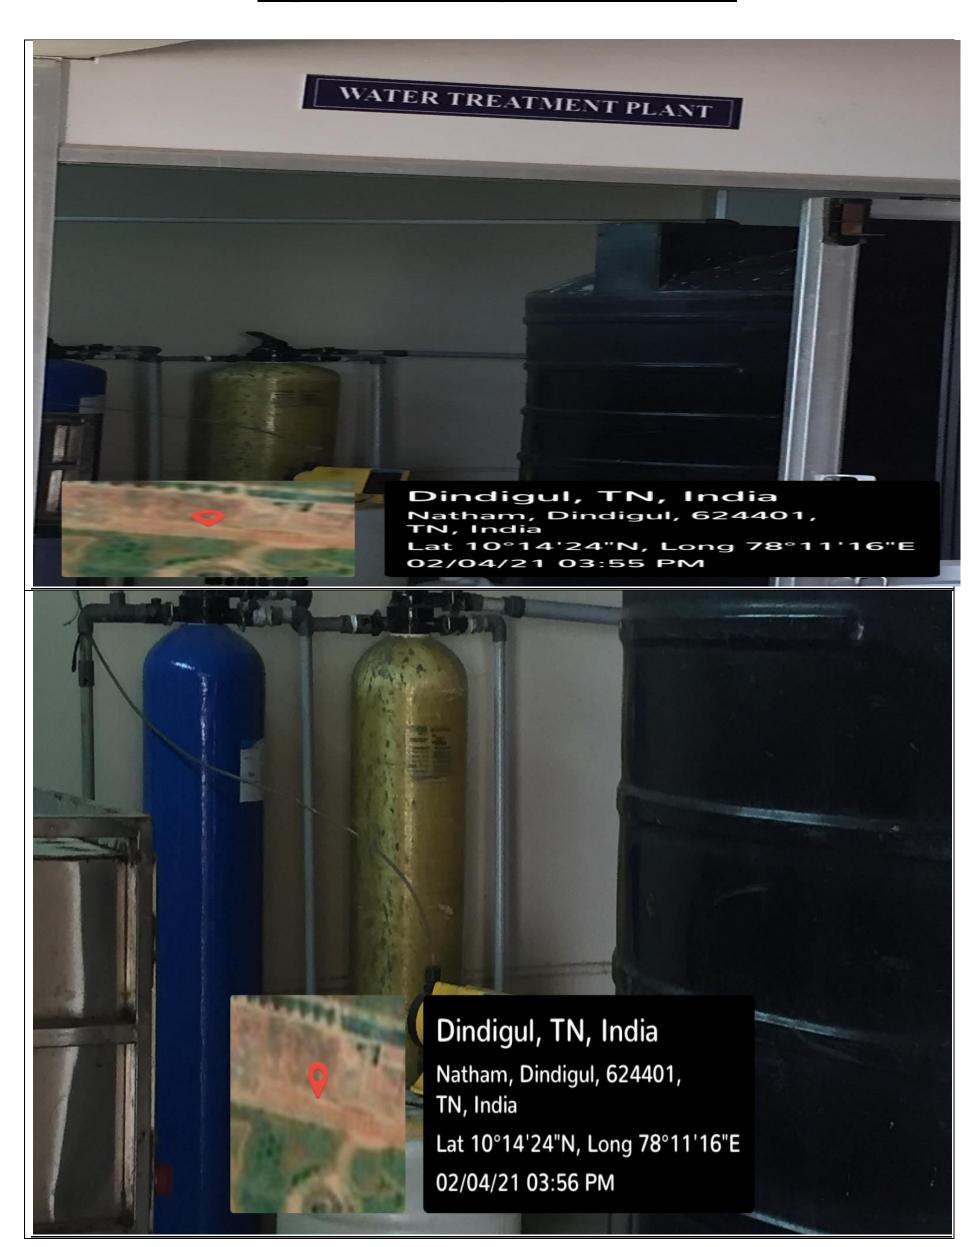

## <u>Liquid waste management – RO Plant</u>

NPR College of Engineering & Technology
NPR Nagar, Natham, Dindigul - 624401, Tamil Nadu, India.
Approved by AICTE, New Delhi & Affiliated to Anna University, Chennai. An ISO 9001:2015 Certified Institution.