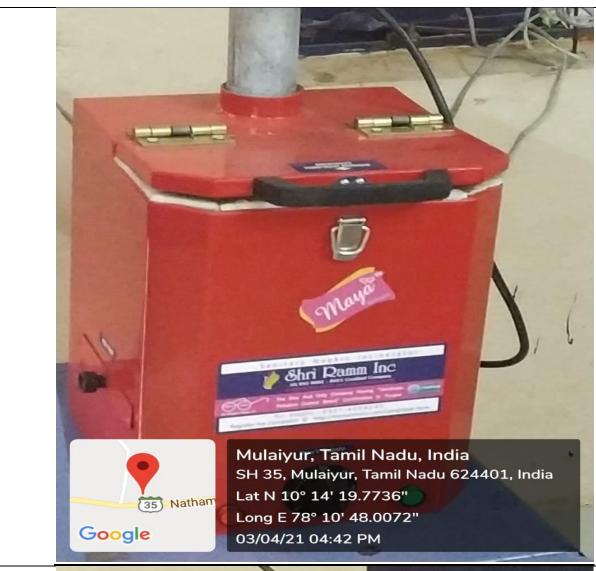

# **Solid waste management**

NPR Nagar, Natham, Dindigul - 624401, Tamil Nadu, India.
Approved by AICTE, New Delhi & Affiliated to Anna University, Chennai. An ISO 9001:2015 Certified Institution.

Phone No: 04544- 246 500, 246501, 246502.
Website: www.nprcolleges.org, www.nprcet.org, Email:nprcetprincipal@nprcolleges.org

# **Solid waste management**

NPR College of Engineering & Technology
NPR Nagar, Natham, Dindigul - 624401, Tamil Nadu, India.
Approved by AICTE, New Delhi & Affiliated to Anna University, Chennai. An ISO 9001:2015 Certified Institution.