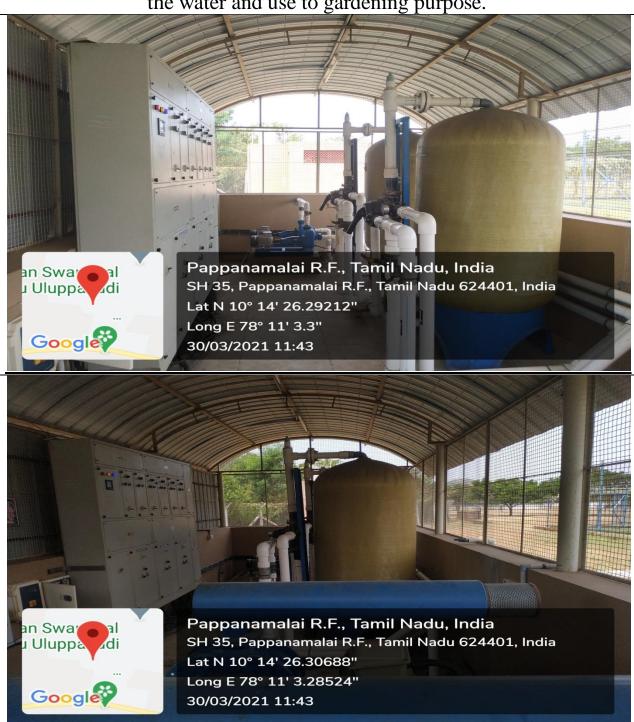

#### WASTE RECYCLING SYSTEM

In our NPRCET has installed the Sewage Treatment Plant for recycling the water and use to gardening purpose.

NPR Nagar, Natham, Dindigul - 624401, Tamil Nadu, India.

Approved by AICTE, New Delhi & Affiliated to Anna University, Chennai.

An ISO 9001:2015 Certified Institution.

Phone No: 04544- 246 500, 246501, 246502.

Website: www.nprcolleges.org, www.nprcet.org, Email:nprcetprincipal@nprcolleges.org