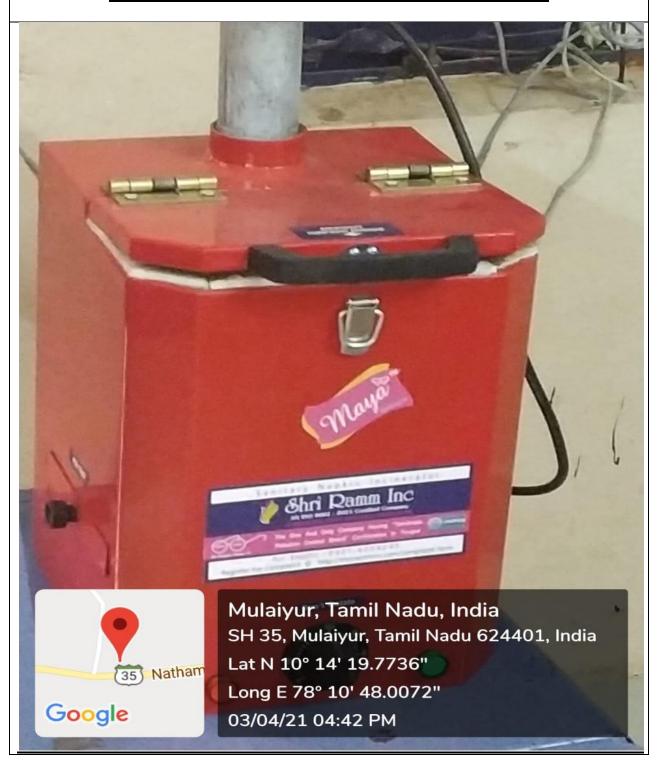

#### **BIOMEDICAL WASTE MANAGEMENT**

NPR Nagar, Natham, Dindigul - 624401, Tamil Nadu, India.

Approved by AICTE, New Delhi & Affiliated to Anna University, Chennai.

An ISO 9001:2015 Certified Institution.

### **BIOMEDICAL WASTE MANAGEMENT**

NPR Nagar, Natham, Dindigul - 624401, Tamil Nadu, India. Approved by AICTE, New Delhi & Affiliated to Anna University, Chennai. An ISO 9001:2015 Certified Institution.