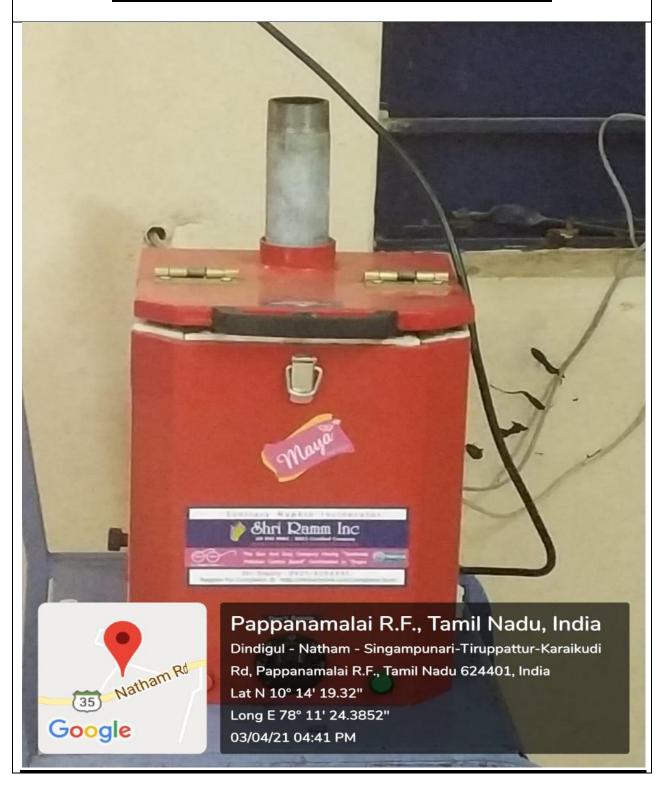

#### **BIOMEDICAL WASTE MANAGEMENT**

NPR Nagar, Natham, Dindigul - 624401, Tamil Nadu, India.

Approved by AICTE, New Delhi & Affiliated to Anna University, Chennai.

An ISO 9001:2015 Certified Institution.

### **BIOMEDICAL WASTE MANAGEMENT**

NPR Nagar, Natham, Dindigul - 624401, Tamil Nadu, India. Approved by AICTE, New Delhi & Affiliated to Anna University, Chennai. An ISO 9001:2015 Certified Institution.