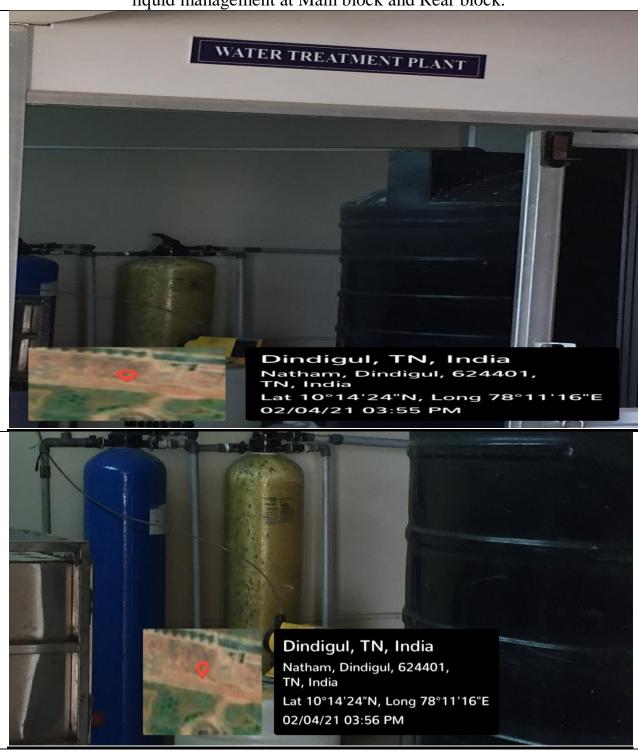

#### LIQUID WASTE MANAGEMENT – RO PLANT

In our NPRCET has installed separate the water treatment plant for the purpose of liquid management at Main block and Rear block.

NPR Nagar, Natham, Dindigul - 624401, Tamil Nadu, India.