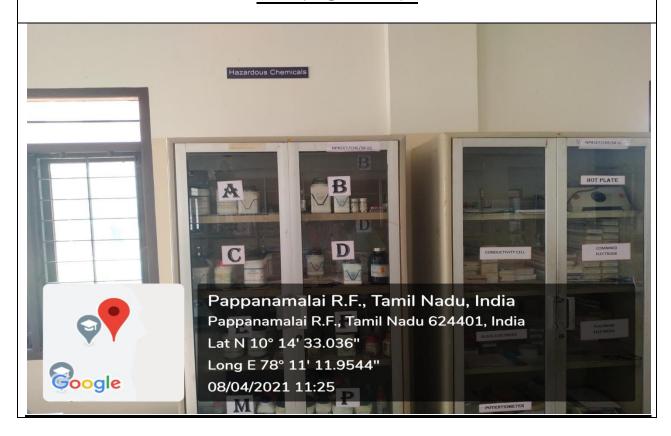

NPR Nagar, Natham, Dindigul - 624401, Tamil Nadu, India. Approved by AICTE, New Delhi & Affiliated to Anna University, Chennai. An ISO 9001:2015 Certified Institution.



Phone No: 04544- 246 500, 246501, 246502.
Website: www.nprcolleges.org, www.nprcet.org, Email:nprcetprincipal@nprcolleges.org

#### WASTE RECYCLING SYSTEM

In our NPRCET has installed the Sewage Treatment Plant for recycling the water and use to gardening purpose.





NPR Nagar, Natham, Dindigul - 624401, Tamil Nadu, India.

Approved by AICTE, New Delhi & Affiliated to Anna University, Chennai.

An ISO 9001:2015 Certified Institution.

Phone No: 04544- 246 500, 246501, 246502.



Website: www.nprcolleges.org, www.nprcet.org, Email:nprcetprincipal@nprcolleges.org

# HAZARDOUS CHEMICALS AND RADIOACTIVE WASTE MANAGEMENT