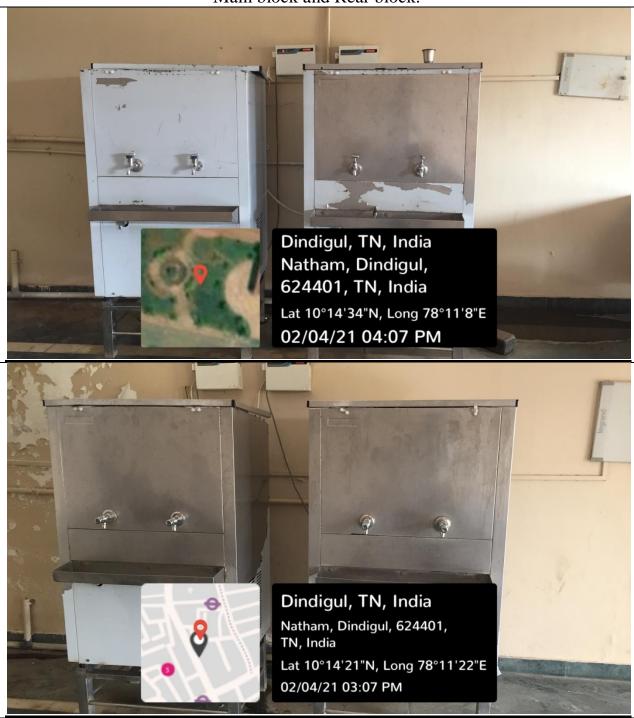

#### LIQUID WASTE MANAGEMENT – WATER COOLER

In our NPRCET has installed separate the water cooler for the drinking purpose at Main block and Rear block.

NPR Nagar, Natham, Dindigul - 624401, Tamil Nadu, India. Approved by AICTE, New Delhi & Affiliated to Anna University, Chennai. An ISO 9001:2015 Certified Institution.

#### LIQUID WASTE MANAGEMENT – WATER COOLER

In our NPRCET has installed separate the water cooler for the drinking purpose at college canteen.

NPR Nagar, Natham, Dindigul - 624401, Tamil Nadu, India.

Approved by AICTE, New Delhi & Affiliated to Anna University, Chennai.