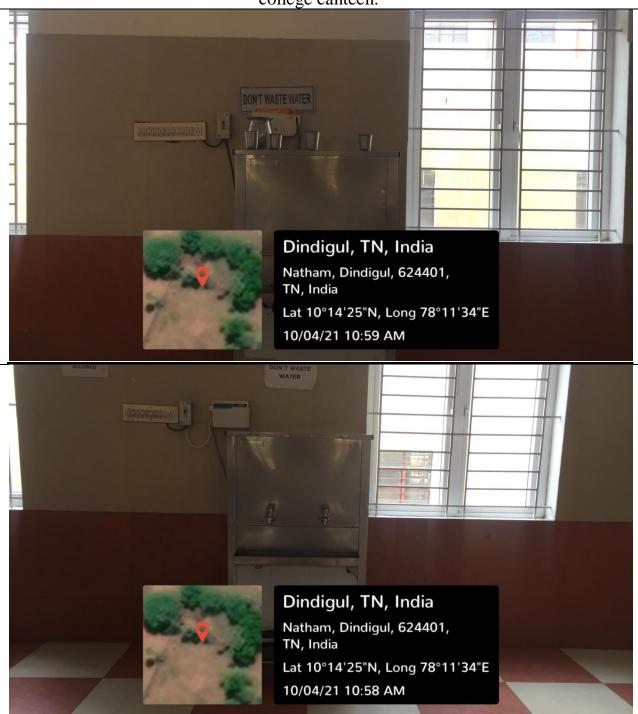

#### LIQUID WASTE MANAGEMENT – WATER COOLER

In our NPRCET has installed separate the water cooler for the drinking purpose at college canteen.

NPR Nagar, Natham, Dindigul - 624401, Tamil Nadu, India.

Approved by AICTE, New Delhi & Affiliated to Anna University, Chennai.