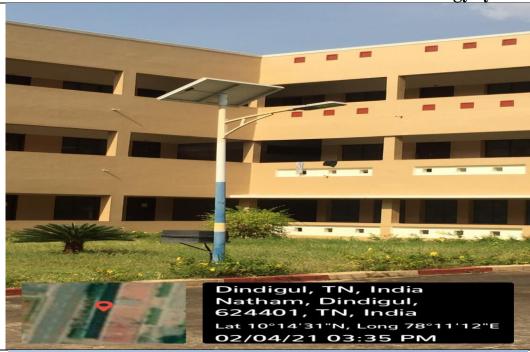

# SENSOR BASED STREET LIGHT

Our NPRCET has installed the Sensor based street light system

NPR Nagar, Natham, Dindigul - 624401, Tamil Nadu, India.

Approved by AICTE, New Delhi & Affiliated to Anna University, Chennai. An ISO 9001:2015 Certified Institution. Phone No: 04544- 246 500, 246501, 246502.

Website: www.nprcolleges.org, www.nprcet.org, Email:nprcetprincipal@nprcolleges.org