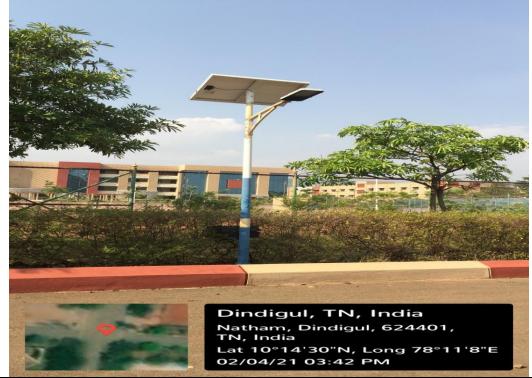

### SENSOR BASED STREET LIGHT

Our NPRCET has installed the Sensor based street light system

NPR Nagar, Natham, Dindigul - 624401, Tamil Nadu, India.

Approved by AICTE, New Delhi & Affiliated to Anna University, Chennai.