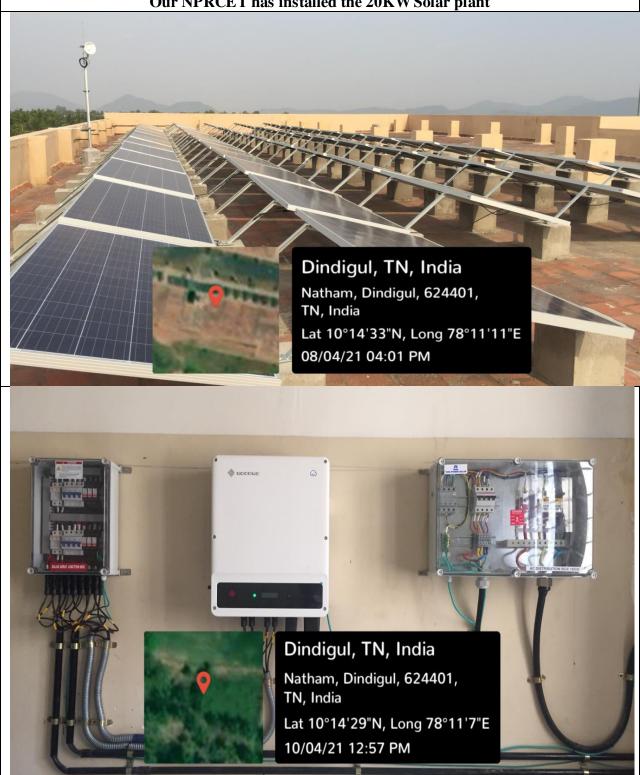

# **SOLAR PLANT**

Our NPRCET has installed the 20KW Solar plant

Phone No: 04544- 246 500, 246501, 246502. Website: www.nprcolleges.org, www.nprcet.org, Email:nprcetprincipal@nprcolleges.org

# SENSOR BASED SOLAR ENERGY

Our NPRCET has installed the Sensor Based Solar Energy system

Phone No: 04544- 246 500, 246501, 246502. Website: www.nprcolleges.org, www.nprcet.org, Email:nprcetprincipal@nprcolleges.org

# SENSOR BASED SOLAR ENERGY

Our NPRCET has installed the Sensor Based Solar Energy system

NPR Nagar, Natham, Dindigul - 624401, Tamil Nadu, India.

Approved by AICTE, New Delhi & Affiliated to Anna University, Chennai.