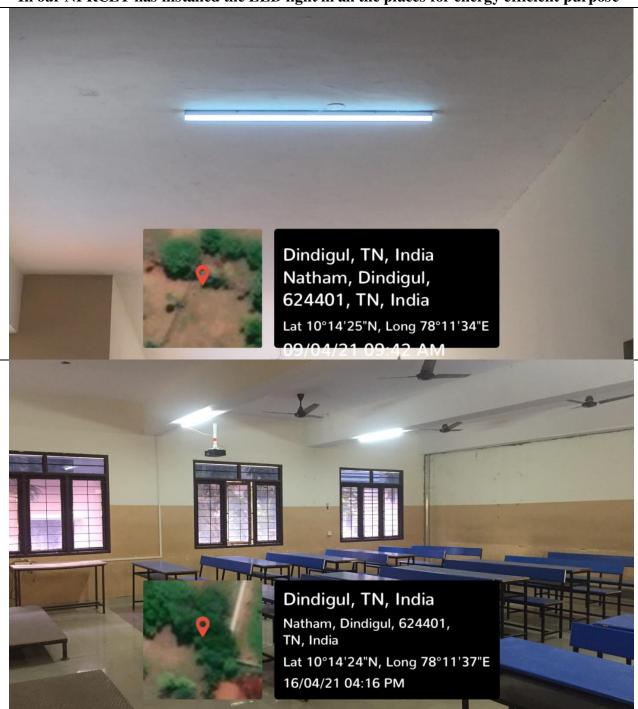

### LED LIGHT USAGES

In our NPRCET has installed the LED light in all the places for energy efficient purpose