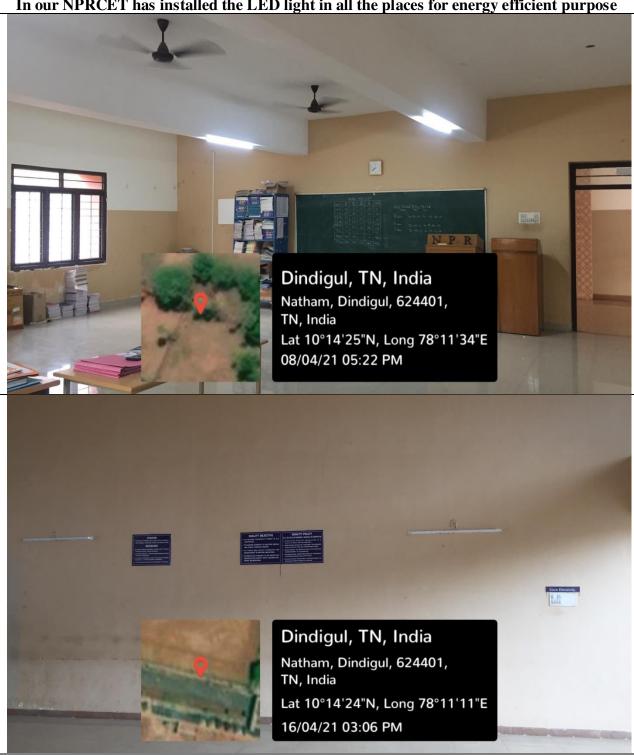

## LED LIGHT USAGES

In our NPRCET has installed the LED light in all the places for energy efficient purpose

NPR Nagar, Natham, Dindigul - 624401, Tamil Nadu, India.

Approved by AICTE, New Delhi & Affiliated to Anna University, Chennai.

An ISO 9001:2015 Certified Institution.

Phone No: 04544- 246 500, 246501, 246502.
Website: www.nprcolleges.org, www.nprcet.org, Email:nprcetprincipal@nprcolleges.org