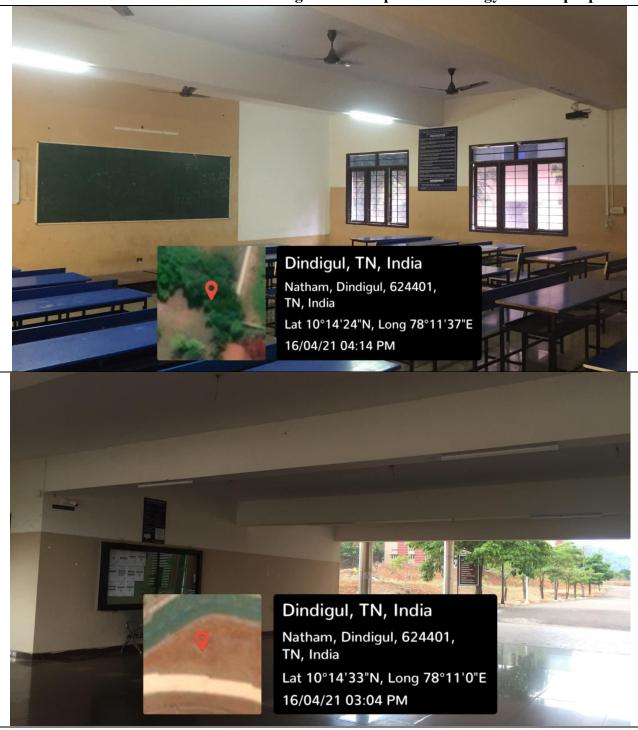

## LED LIGHT USAGES

In our NPRCET has installed the LED light in all the places for energy efficient purpose

NPR Nagar, Natham, Dindigul - 624401, Tamil Nadu, India. Approved by AICTE, New Delhi & Affiliated to Anna University, Chennai. An ISO 9001:2015 Certified Institution.

Phone No: 04544- 246 500, 246501, 246502.
Website: www.nprcolleges.org, www.nprcet.org, Email:nprcetprincipal@nprcolleges.org