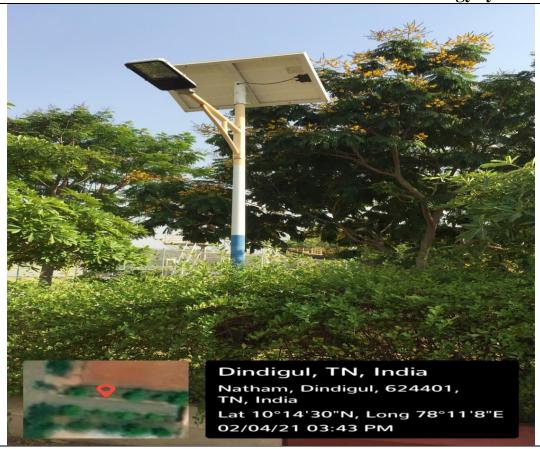

# SENSOR BASED STREET LIGHT

Our NPRCET has installed the Sensor based street light system

NPR Nagar, Natham, Dindigul - 624401, Tamil Nadu, India.

Approved by AICTE, New Delhi & Affiliated to Anna University, Chennai. An ISO 9001:2015 Certified Institution. Phone No: 04544- 246 500, 246501, 246502.

Website: www.nprcolleges.org, www.nprcet.org, Email:nprcetprincipal@nprcolleges.org