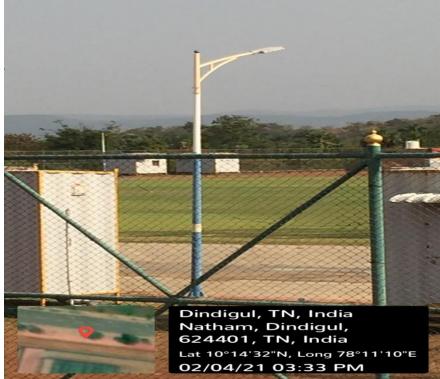

# SENSOR BASED STREET LIGHT

Our NPRCET has installed the Sensor based street light system

NPR Nagar, Natham, Dindigul - 624401, Tamil Nadu, India.

Approved by AICTE, New Delhi & Affiliated to Anna University, Chennai. An ISO 9001:2015 Certified Institution. Phone No: 04544- 246 500, 246501, 246502.

Website: www.nprcolleges.org, www.nprcet.org, Email:nprcetprincipal@nprcolleges.org