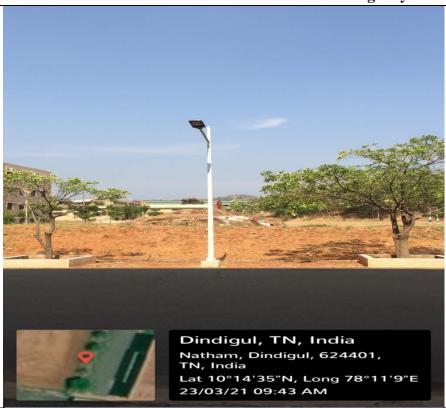

### SENSOR BASED STREET LIGHT

Our NPRCET has installed the Sensor based street light system

NPR Nagar, Natham, Dindigul - 624401, Tamil Nadu, India.

Approved by AICTE, New Delhi & Affiliated to Anna University, Chennai.

An ISO 9001:2015 Certified Institution.

Phone No: 04544- 246 500, 246501, 246502. Website: www.nprcolleges.org, www.nprcet.org, Email:nprcetprincipal@nprcolleges.org